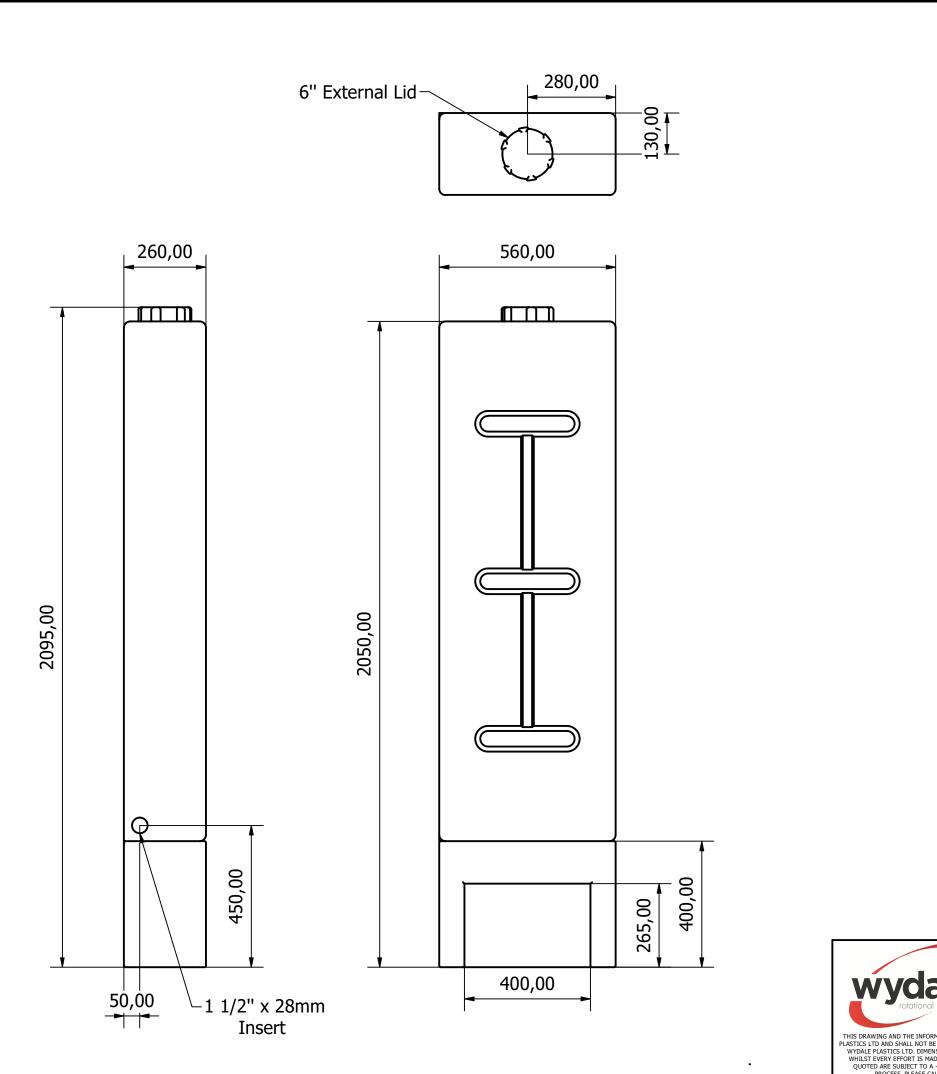

PROJECT: 200 Slimeline Water Butt DESIGNED BY: SAMM DRAWN DATE: 02/04/2024 CHECKED BY:

SHEET 1 OF 1

DRAWING NO: