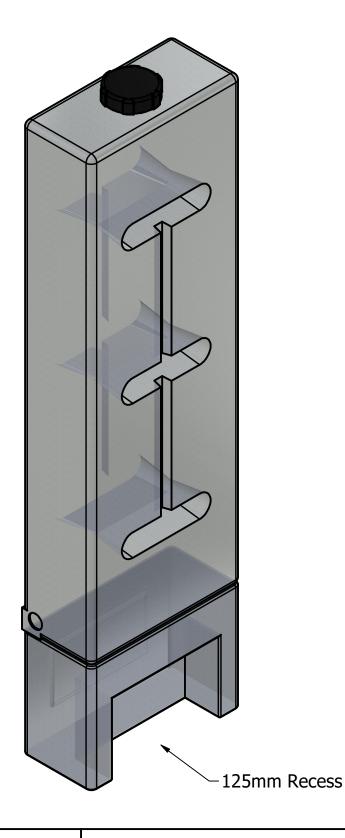

PROJECT: 200 Slimeline Water Butt DESIGNED BY: SAMM DRAWN DATE: 02/04/2024 CHECKED BY:

SHEET 1 OF 1

DRAWING NO: