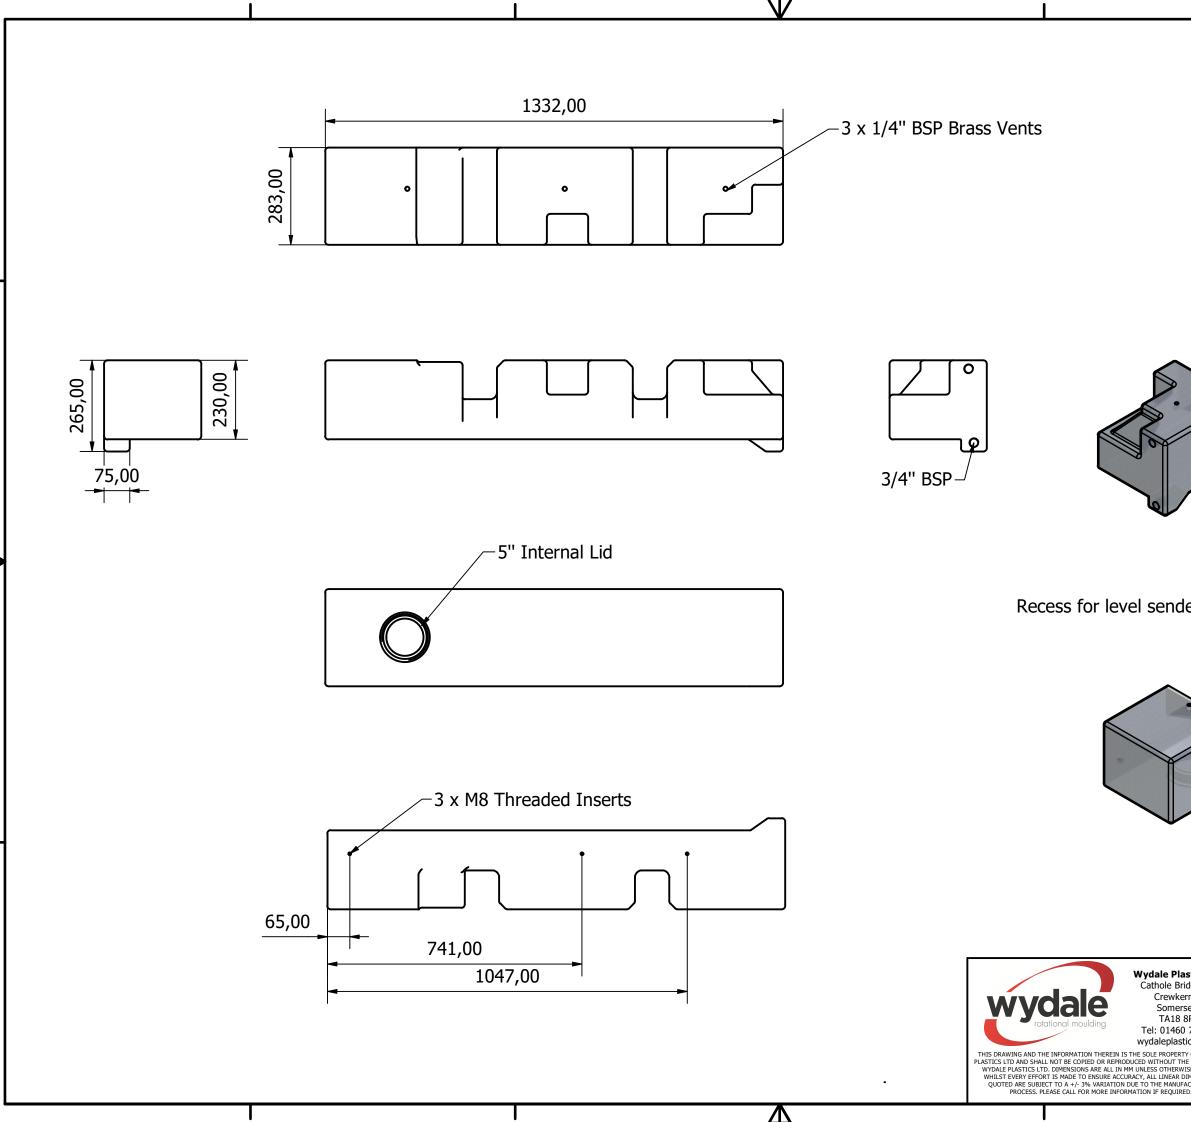

|                                               |                                                                   |                |                 |     |              | _ |
|-----------------------------------------------|-------------------------------------------------------------------|----------------|-----------------|-----|--------------|---|
|                                               | MATERIA                                                           |                | NLS             |     | Polyethylene |   |
|                                               | NO                                                                | MINAI          | _ WEIGHT (kg    | ) 8 | }            |   |
|                                               | TYF<br>THI                                                        | Pical<br>Ickne | WALL<br>SS (mm) | 5   | 5            |   |
| der                                           |                                                                   |                |                 |     |              |   |
| astics Ltd<br>ridge Rd,<br>erne,              | WYDALE PLASTICS Ltd                                               |                |                 |     |              |   |
| rset,<br>8RF<br>0 73212                       | PROJECT: 63L Crafter - MWB   DRAWN DATE: DESIGNED BY: CHECKED BY: |                |                 |     | CHECKED BY:  |   |
| TY OF WYDALE<br>HE CONSENT OF<br>VISE STATED. | 25/04/2024<br>REV                                                 |                | DRAWING NO:     |     | <b>b</b>     |   |
| DIMENSIONS<br>FACTURING<br>RED.               | SHEET 1 OF 1                                                      | A              |                 |     |              |   |