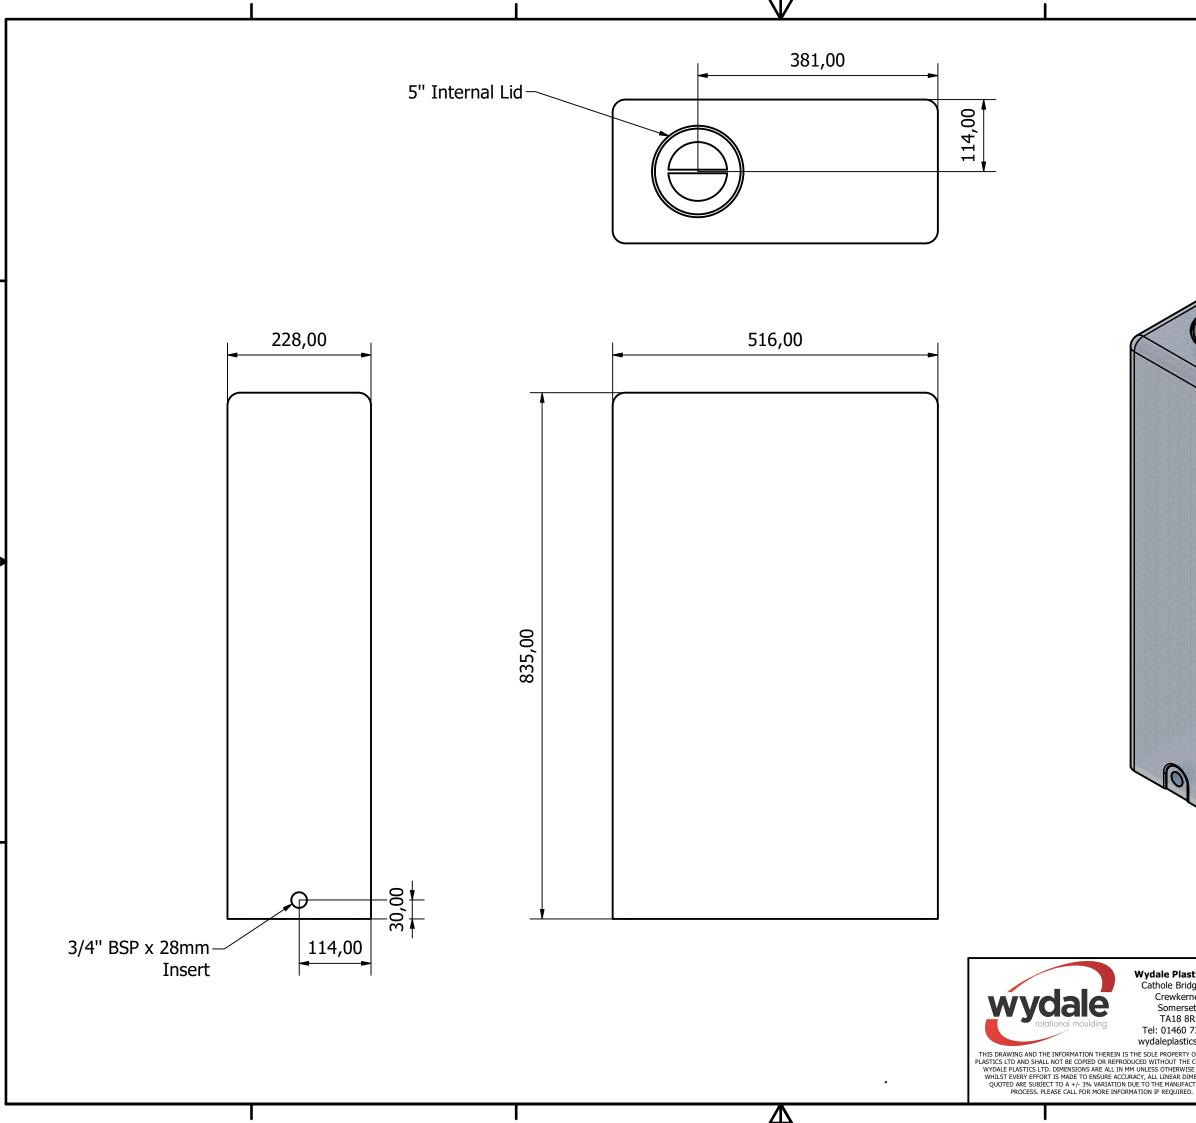

|                                                                                  | MA                        | TERIA    | LS                   | Polyethyle  | ene       |  |
|----------------------------------------------------------------------------------|---------------------------|----------|----------------------|-------------|-----------|--|
|                                                                                  | NC                        | MINA     | _ WEIGHT (kg)        | 9           |           |  |
|                                                                                  |                           |          | WALL<br>SS (mm)      | 6.7mm       |           |  |
|                                                                                  |                           |          |                      |             |           |  |
| astics Ltd                                                                       | WYDALE PLASTICS Ltd       |          |                      |             |           |  |
| ridge Rd,<br>erne,<br>rset,<br>8RF<br>0 73212<br>tics.co.uk                      | PROJECT: 88 Litre Tower   |          |                      |             |           |  |
|                                                                                  | DRAWN DATE:<br>01/03/2024 |          | DESIGNED BY:<br>SAMM | CHECKED BY: |           |  |
| TY OF WYDALE<br>HE CONSENT OF<br>VISE STATED.<br>DIMENSIONS<br>FACTURING<br>IED. | SHEET 1 OF 1              | REV<br>A | DRAWING NO:          | €           | $\exists$ |  |
|                                                                                  |                           | +        |                      | <b>T</b>    | -         |  |