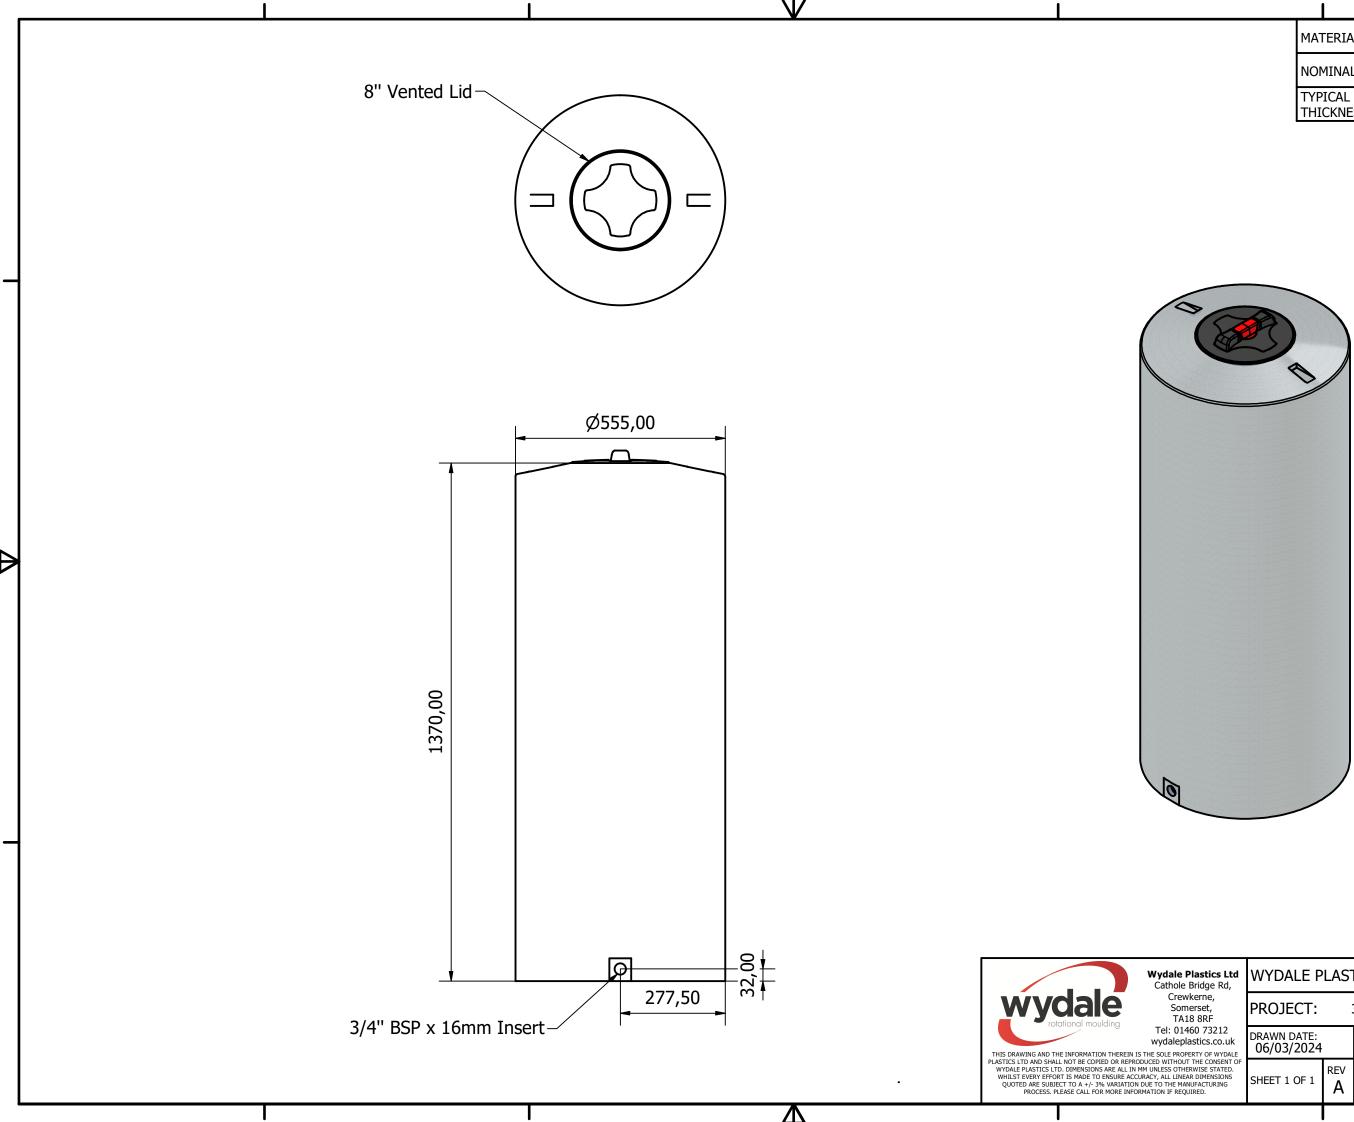

| MATERIALS                      |  | Polyethylene |  |
|--------------------------------|--|--------------|--|
| NOMINAL WEIGHT (kg)            |  | 16           |  |
| TYPICAL WALL<br>THICKNESS (mm) |  | 6            |  |
|                                |  |              |  |

K

| astics Ltd<br>ridge Rd,                                            | WYDALE PLASTICS Ltd       |          |                      |             |
|--------------------------------------------------------------------|---------------------------|----------|----------------------|-------------|
| erne,<br>rset,<br>8RF                                              | PROJECT: 305 Litre Round  |          |                      |             |
| 0 73212<br>stics.co.uk<br>RTY OF WYDALE                            | DRAWN DATE:<br>06/03/2024 |          | Designed by:<br>SAMM | CHECKED BY: |
| THE CONSENT OF<br>WISE STATED.<br>DIMENSIONS<br>IFACTURING<br>RED. | Sheet 1 of 1              | rev<br>A | DRAWING NO:          |             |
|                                                                    |                           |          |                      |             |