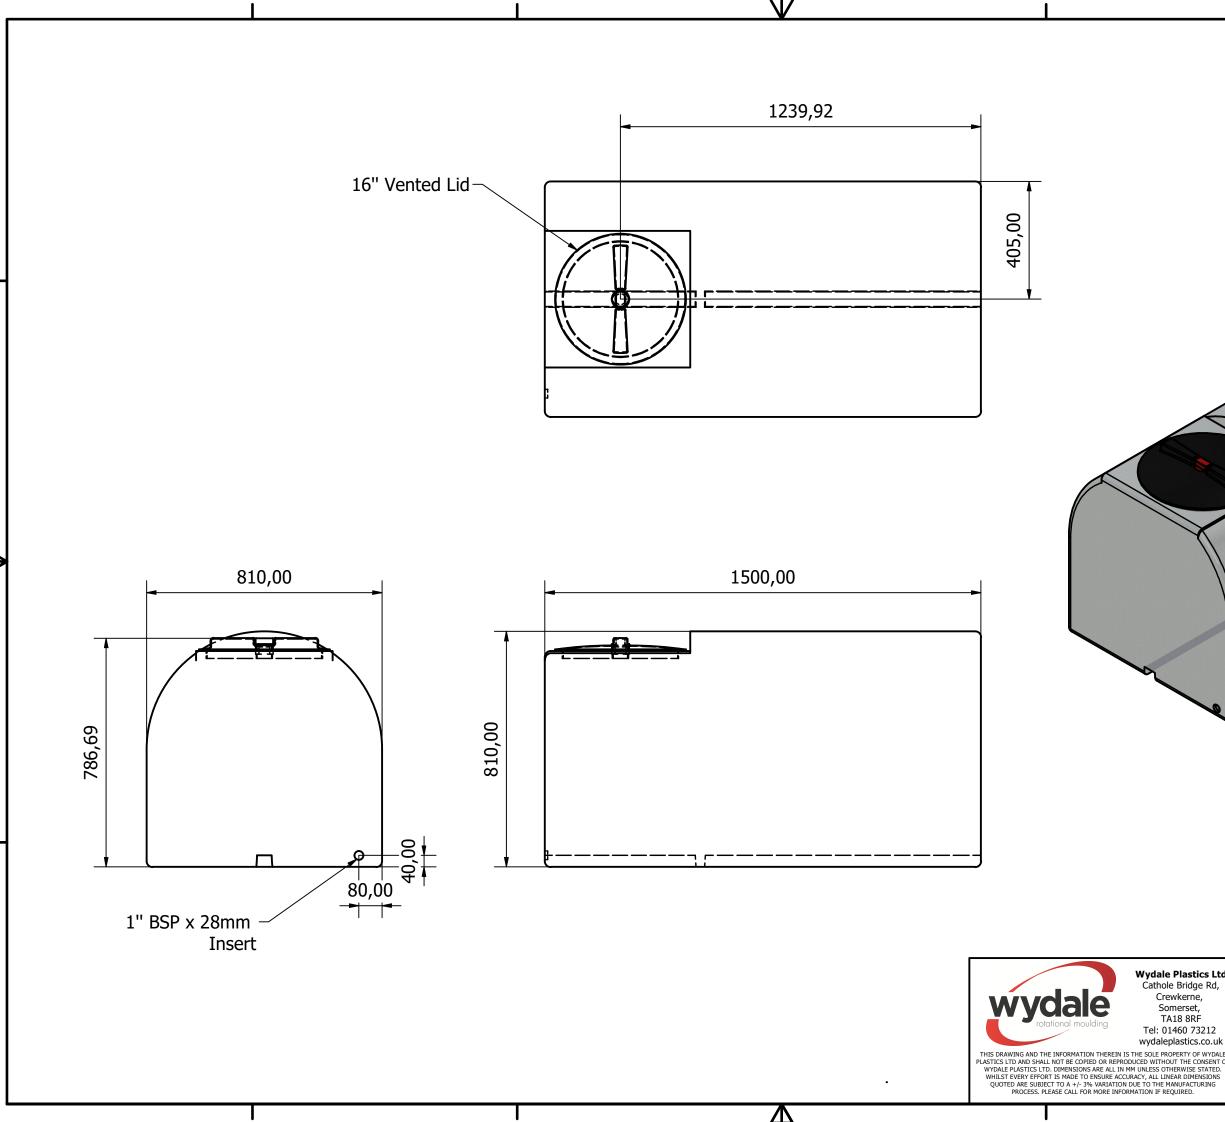

|                                                                                                                                                           | MA       | ATERIALS                               | Polyethylene |  |  |
|-----------------------------------------------------------------------------------------------------------------------------------------------------------|----------|----------------------------------------|--------------|--|--|
|                                                                                                                                                           |          | )MINAL WEIGHT (ko                      | J) 34        |  |  |
|                                                                                                                                                           | TY<br>TH | PICAL WALL<br>IICKNESS (mm)            | 6.5          |  |  |
|                                                                                                                                                           |          | PLASTICS Ltd                           |              |  |  |
| stics Ltd                                                                                                                                                 | WYDAI F  | WYDALE PLASTICS Ltd                    |              |  |  |
| idge Rd,<br>rne,<br>set,                                                                                                                                  |          |                                        |              |  |  |
| idge Rd,<br>erne,<br>set,<br>8RF<br>) 73212<br>tics.co.uk                                                                                                 | PROJECT: | 900 Litre Flat<br>DESIGNED BY:         | CHECKED BY:  |  |  |
| astics Ltd<br>idge Rd,<br>erne,<br>set,<br>8RF<br>) 73212<br>tics.co.uk<br>ry oF wYDALE<br>HE CONSENT OF<br>IJSE STATED.<br>JUMENSIONS<br>ACTURING<br>ED. | PROJECT  | 900 Litre Flat<br>DESIGNED BY:<br>SAMM |              |  |  |