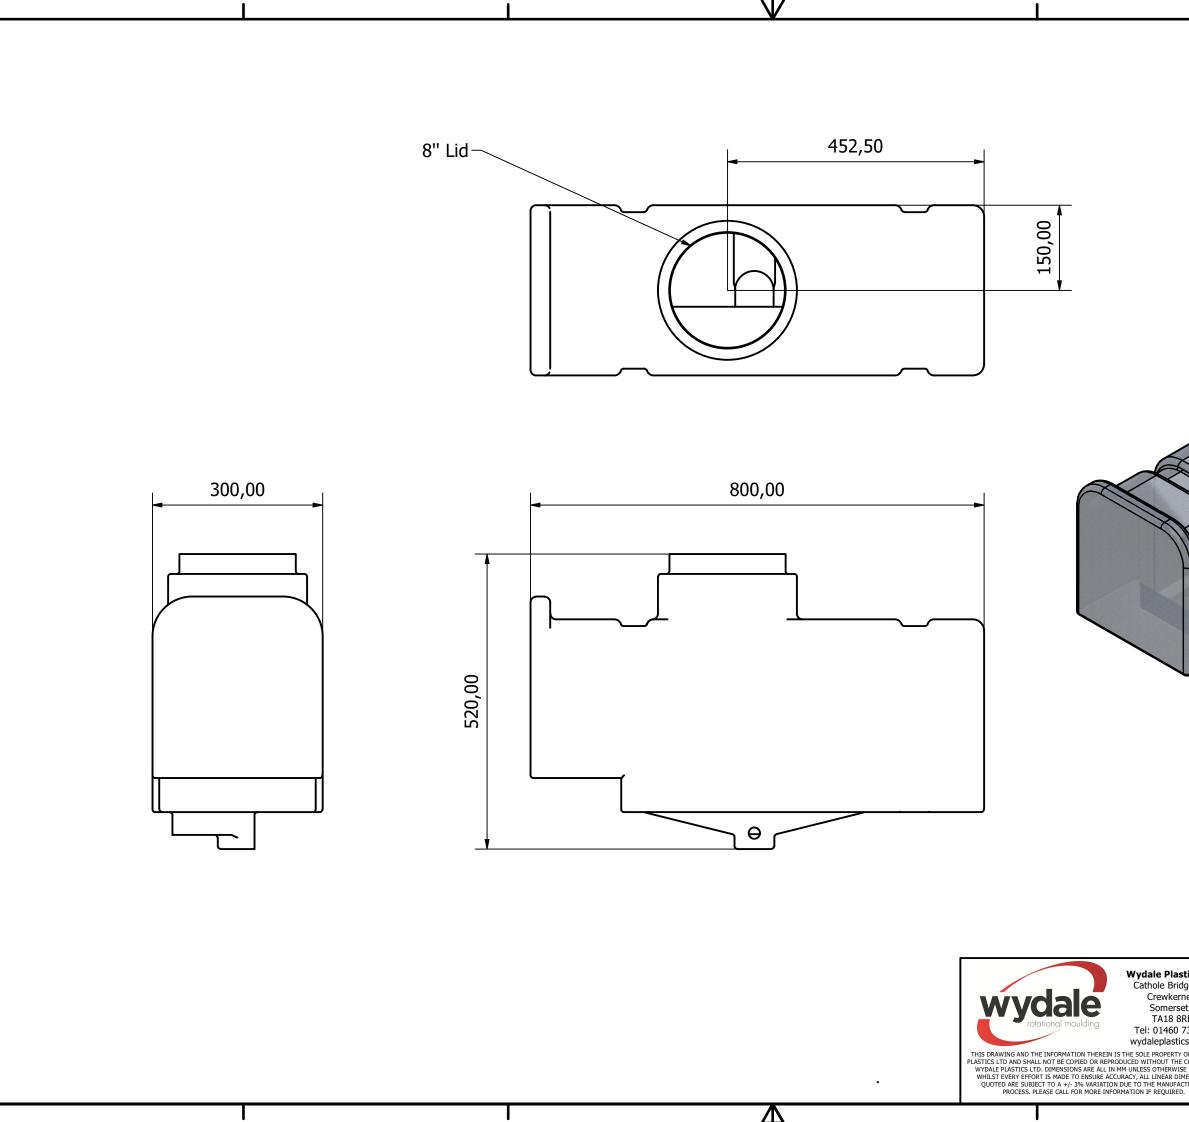

|                                                                                                                                         | MA                                                                  | TERIA | LS            | Polyethylene |   |
|-----------------------------------------------------------------------------------------------------------------------------------------|---------------------------------------------------------------------|-------|---------------|--------------|---|
|                                                                                                                                         | NC                                                                  | MINA  | L WEIGHT (kg) | 5.5          |   |
|                                                                                                                                         | TY<br>W/                                                            | PICAL | IICKNESS (mm) | 3            |   |
|                                                                                                                                         | Wvdale P                                                            | astic | s Ltd         |              |   |
| astics Ltd<br>idge Rd,<br>erne,<br>set,<br>8RF<br>0 73212<br>tics.co.uk<br>TY OF WYDALE<br>4E CONSENT OF<br>I/ISE STATED.<br>DIMENSIONS | Wydale Plastics Ltd                                                 |       |               |              |   |
|                                                                                                                                         | PROJECT: 70 Litre Spray Tank   DRAWN DATE: DESIGNED BY: CHECKED BY: |       |               |              |   |
|                                                                                                                                         | DRAWN DATE: 14/02/202                                               | 4     | SAMM          |              |   |
| ISE STATED.                                                                                                                             | SHEET 1 OF 1                                                        | REV   | DRAWING NO:   | -            | 1 |