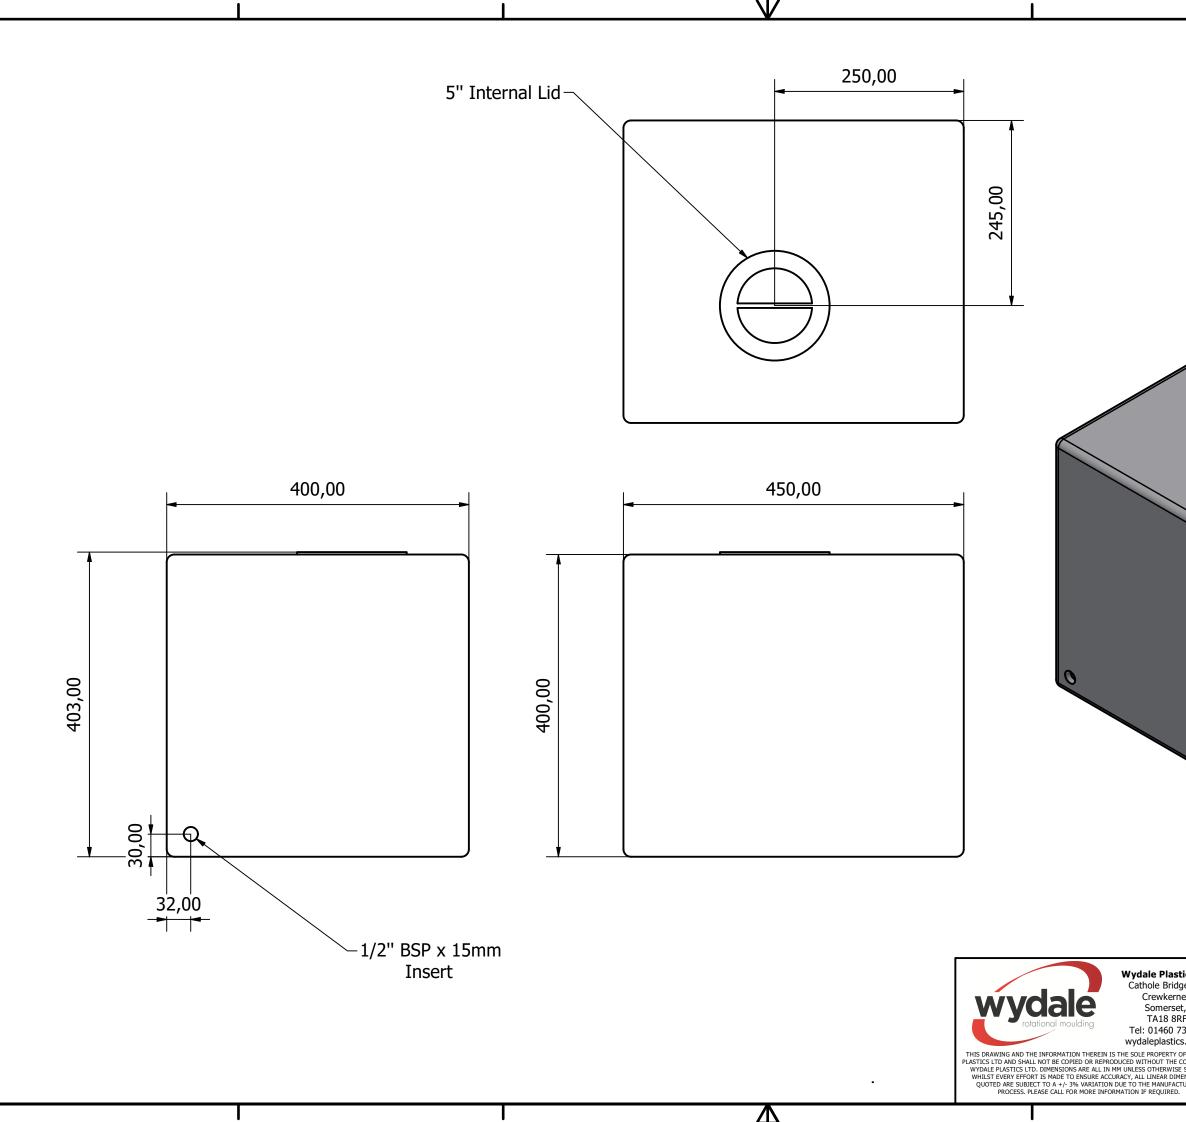

|                                             |                        |                            |                      |     |                | _ |
|---------------------------------------------|------------------------|----------------------------|----------------------|-----|----------------|---|
|                                             | MATERI                 |                            | LS                   | Ро  | Polyethylene   |   |
|                                             | NON                    | NOMINAL WEIGHT (kg)        |                      | 5.8 | 5.8            |   |
|                                             | TYP<br>THI             | PICAL WALL<br>ICKNESS (mm) |                      | 6n  | 6mm            |   |
|                                             |                        |                            |                      |     |                |   |
| <b>stics Ltd</b><br>dge Rd,<br>rne,         | WYDALE PLASTICS Ltd    |                            |                      |     |                |   |
| set,<br>8RF<br>73212                        | PROJECT: 65 Litre Tank |                            |                      |     |                |   |
| iCS.CO.UK<br>Y OF WYDALE<br>E CONSENT OF    | DRAWN DATE: 28/02/2024 |                            | DESIGNED BY:<br>SAMM | C   | HECKED BY:     |   |
| ISE STATED.<br>IMENSIONS<br>ACTURING<br>ED. | SHEET 1 OF 1           | REV<br>A                   | DRAWING NO:          | H   | $\underline{}$ |   |
|                                             |                        |                            |                      |     |                | - |