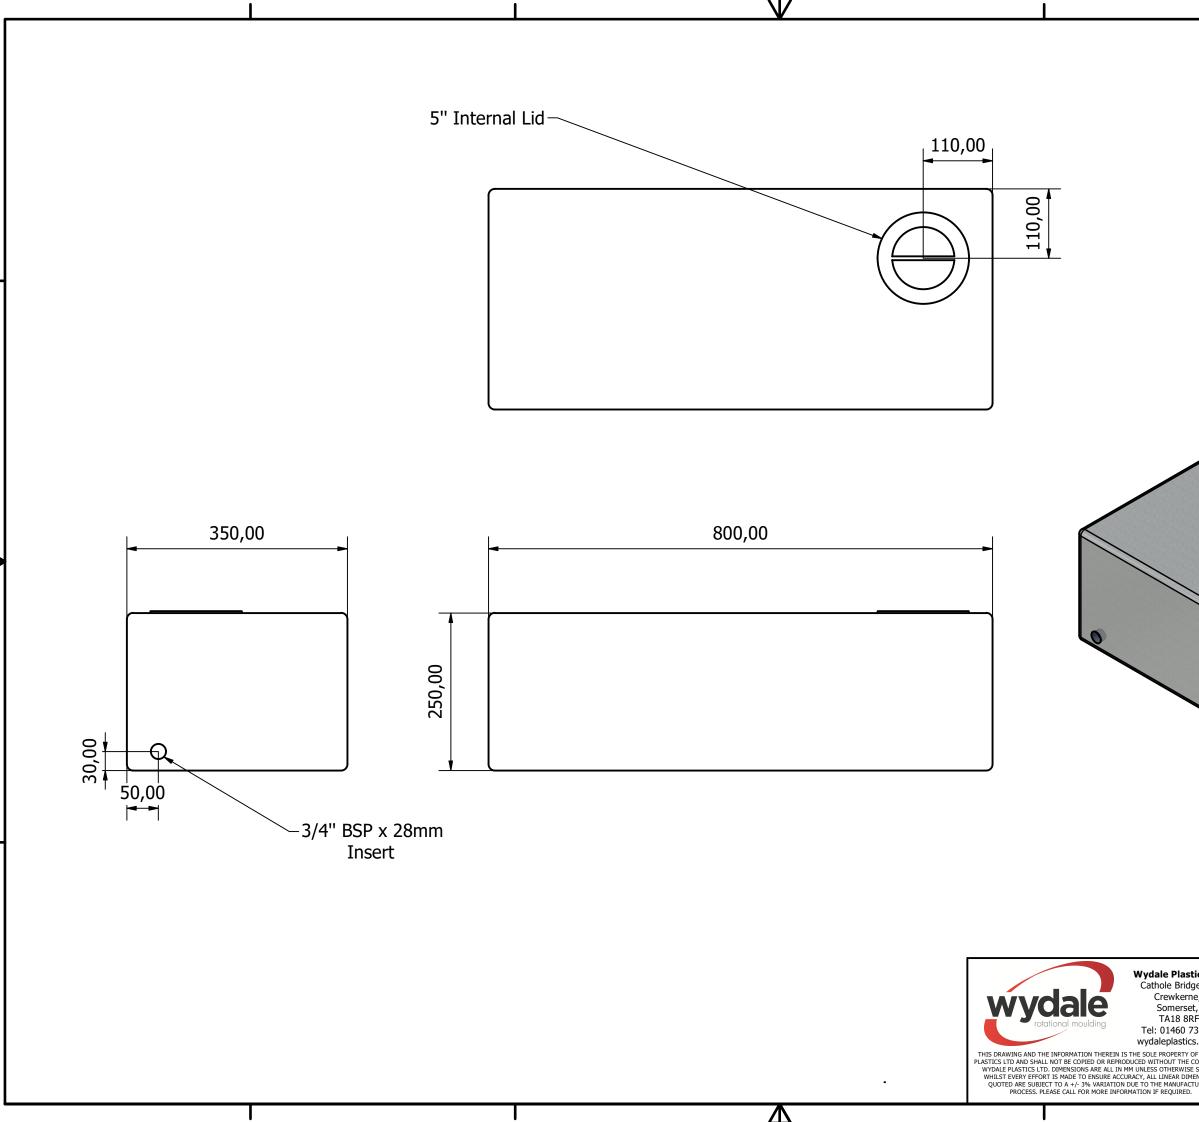

|                                                               | МАТ                        | ERIA         | LS                            | Polyethylene |
|---------------------------------------------------------------|----------------------------|--------------|-------------------------------|--------------|
|                                                               | NOM                        | 1INAI        | _ WEIGHT (kg)                 | 5.4          |
|                                                               | TYP<br>THI                 | ICAL<br>CKNE | WALL<br>SS (mm)               | 5.1          |
|                                                               |                            |              |                               |              |
|                                                               |                            |              |                               |              |
| stics Ltd<br>dge Rd,<br>ne,<br>et,<br>RF<br>73212<br>cs.co.uk | WYDALE PLASTICS Ltd        |              |                               |              |
|                                                               | PROJECT:<br>DRAWN DATE:    |              | 60 Litre Flat<br>DESIGNED BY: | CHECKED BY:  |
| OF WYDALE<br>CONSENT OF<br>E STATED.<br>MENSIONS<br>CTURING   | 27/02/2024<br>SHEET 1 OF 1 | rev<br>A     | SAMM<br>DRAWING NO:           |              |
| ).                                                            |                            | 1            |                               |              |