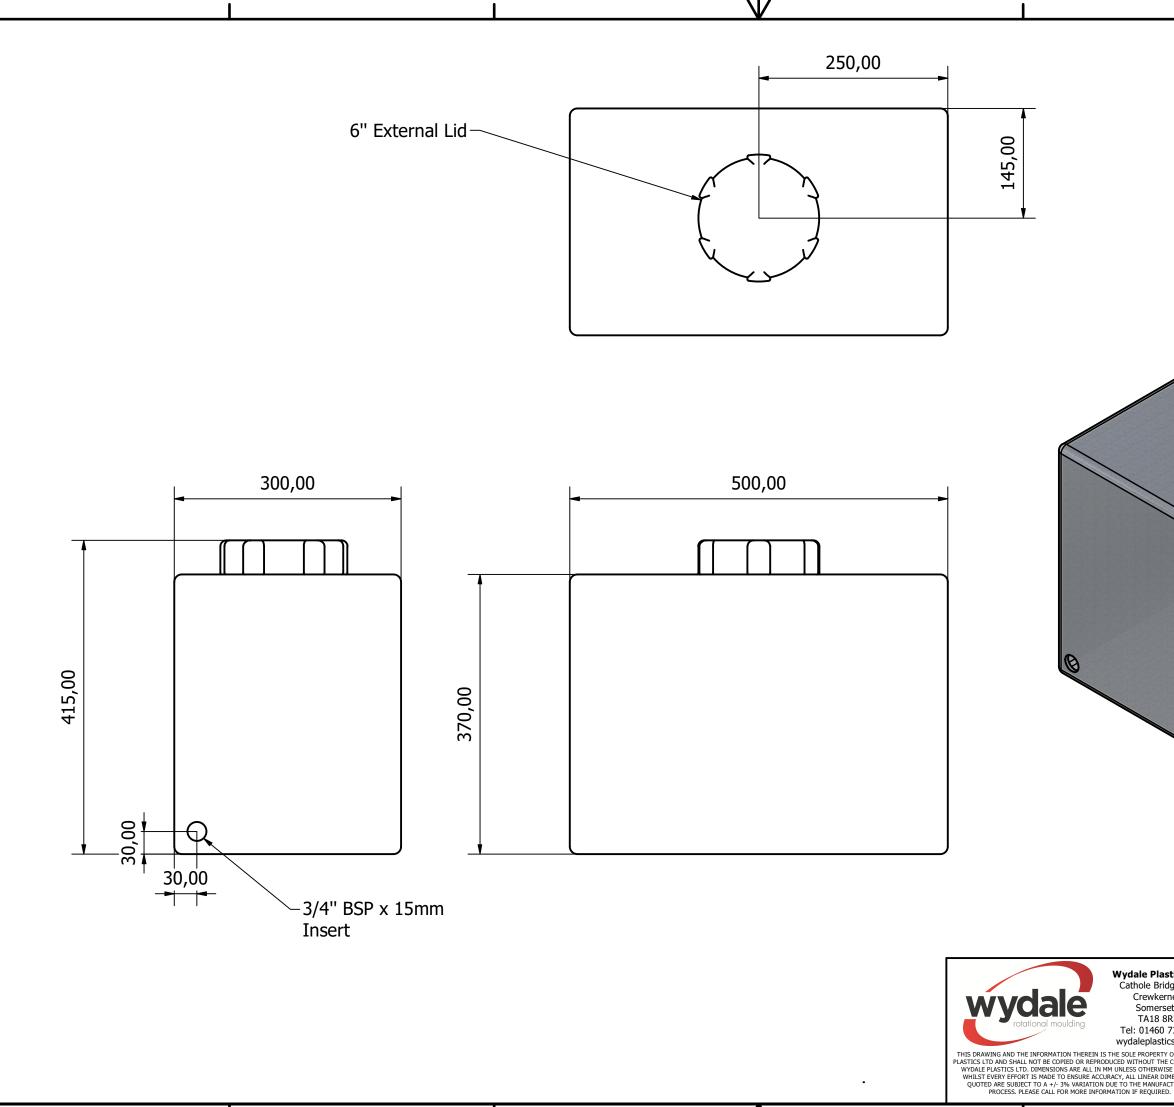

Δ

| MATERIALS                      | POLYETHYLENE |
|--------------------------------|--------------|
| NOMINAL WEIGHT (kg)            | 4.5KG        |
| TYPICAL WALL<br>THICKNESS (mm) | 5.5mm        |
|                                |              |
|                                |              |

| dge Rd,<br>rne,<br>Set,<br>3RF<br>73212<br>ics.co.uk<br>Y of wydale<br>E consent of<br>ISE STATED. | WYDALE PLASTICS Ltd       |                |                      |             |  |
|----------------------------------------------------------------------------------------------------|---------------------------|----------------|----------------------|-------------|--|
|                                                                                                    | PROJECT: 50L TANK         |                |                      |             |  |
|                                                                                                    | DRAWN DATE:<br>21/01/2025 |                | DESIGNED BY:<br>SAMM | CHECKED BY: |  |
|                                                                                                    | SHEET 1 OF 1              | <sup>rev</sup> | DRAWING NO:          |             |  |
|                                                                                                    |                           |                |                      |             |  |