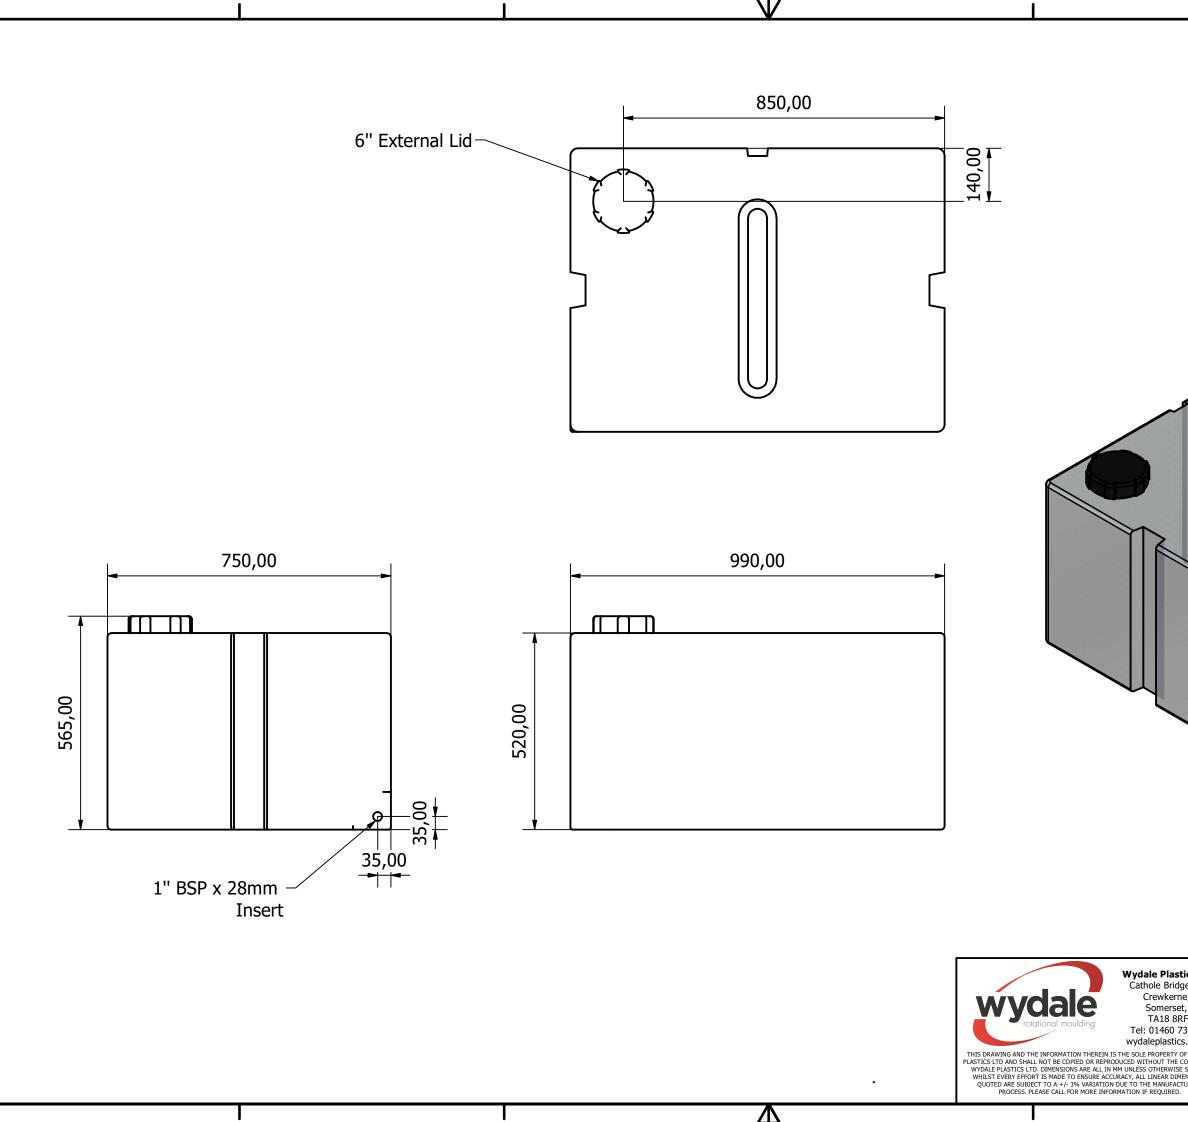

|                                                               |                            |                                |                                |   |              | _                |
|---------------------------------------------------------------|----------------------------|--------------------------------|--------------------------------|---|--------------|------------------|
|                                                               | MATERIA                    |                                | LS                             |   | Polyethylene |                  |
|                                                               | NO                         | MINAL W                        |                                |   | 24           |                  |
|                                                               |                            | TYPICAL WALL<br>THICKNESS (mm) |                                | 6 | 6.7          |                  |
|                                                               |                            |                                |                                |   |              |                  |
| stics Ltd                                                     |                            |                                | <u>کا ا کا ا</u>               |   |              |                  |
| stics Ltd<br>dge Rd,<br>ne,<br>et,<br>RF<br>73212<br>cs.co.uk | WYDALE PLASTICS Ltd        |                                |                                |   |              | $\left  \right $ |
|                                                               | DRAWN DATE:                |                                | 350 Litre Flat<br>DESIGNED BY: |   | CHECKED BY:  | ┨                |
| OF WYDALE<br>CONSENT OF<br>SE STATED.<br>MENSIONS<br>CTURING  | 07/03/2024<br>SHEET 1 OF 1 | REV DR                         | SAMM<br>AWING NO:              |   |              |                  |
| D.                                                            |                            | A                              |                                |   |              | J                |