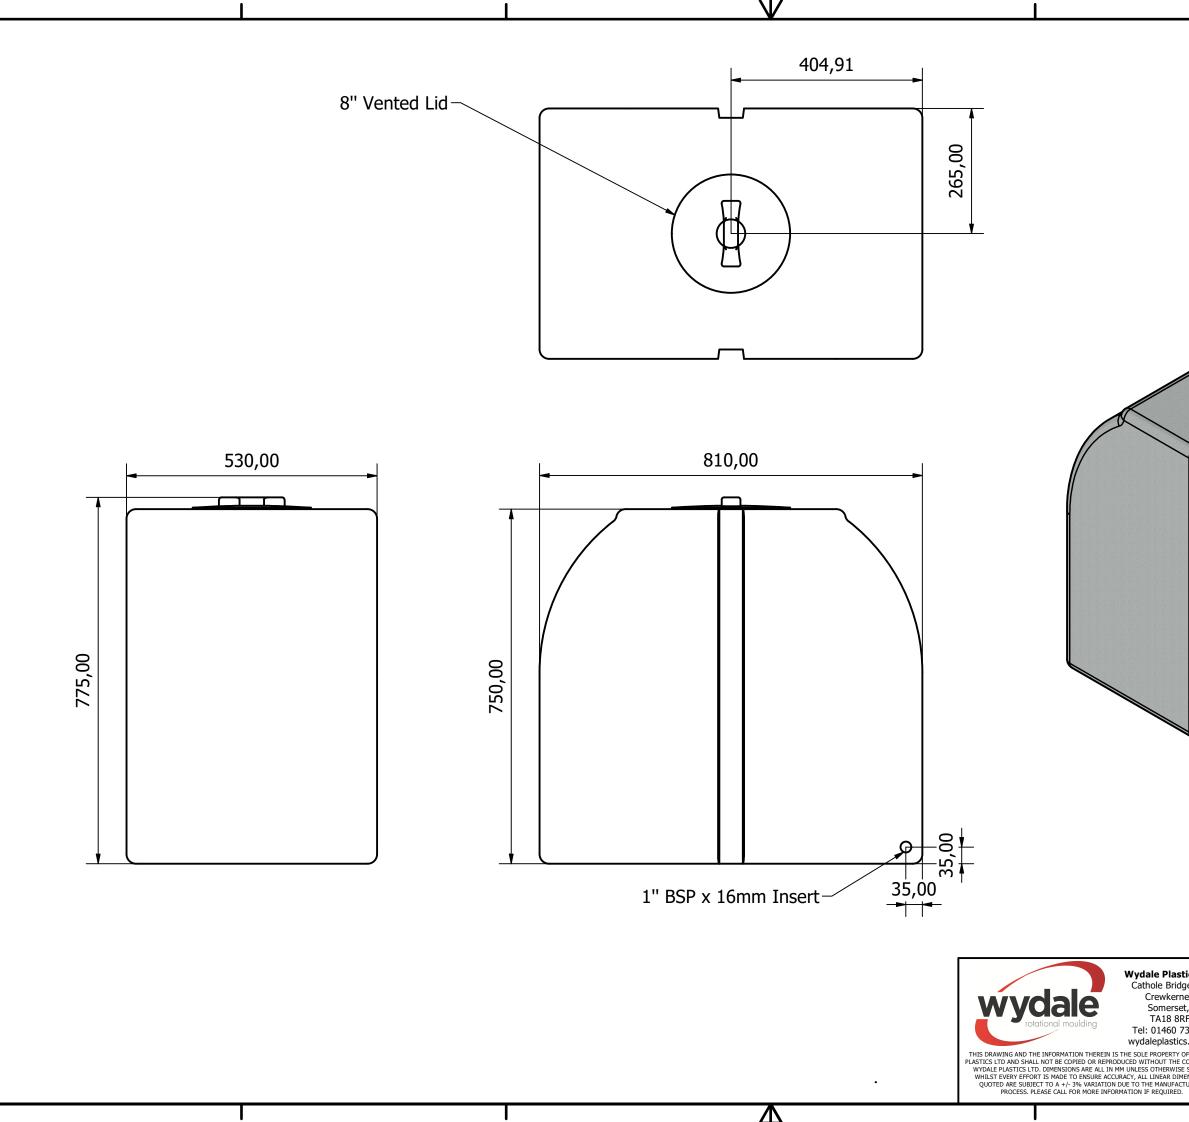

|                                          | MA                          | TERIALS                  | F         | Polyethylene |
|------------------------------------------|-----------------------------|--------------------------|-----------|--------------|
|                                          |                             | MINAL WEIGH              | T (kg) 1  | 6.8          |
|                                          | TYP<br>THI                  | ICAL WALL<br>CKNESS (mm) | 7         | 7            |
|                                          |                             |                          |           |              |
|                                          |                             |                          |           |              |
| <b>stics Ltd</b><br>dge Rd,              | WYDALE PLASTICS Ltd         |                          |           |              |
| rne,<br>set,<br>3RF<br>73212             | PROJECT: 300 Litre D Shaped |                          |           |              |
| ICS.CO.UK<br>Y OF WYDALE<br>E CONSENT OF | DRAWN DATE:<br>06/03/2024   | DESIGNED<br>SAM          | DBY:<br>M | CHECKED BY:  |
| ISE STATED.<br>IMENSIONS<br>ACTURING     | SHEET 1 OF 1                | REV DRAWING              | NO:       |              |
|                                          |                             |                          |           | <b>→ →</b>   |