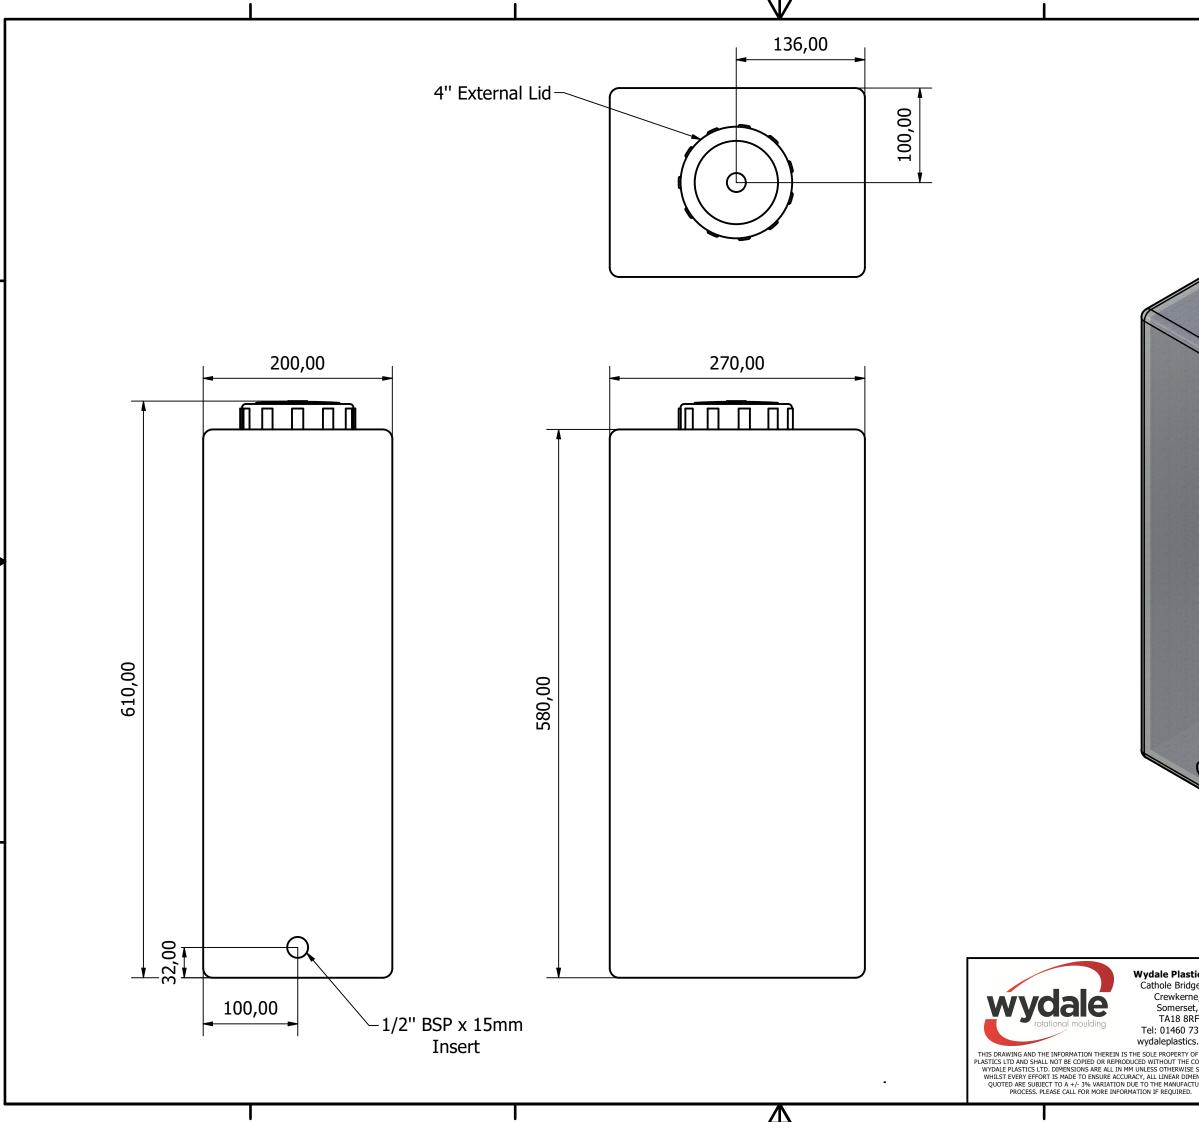

|                                                                  |                                                    | I             |                     |              |   |
|------------------------------------------------------------------|----------------------------------------------------|---------------|---------------------|--------------|---|
|                                                                  | MA                                                 | TERIA         | LS                  | Polyethylene |   |
|                                                                  | NO                                                 | MINAI         | _ WEIGHT (kg)       | 3kg          |   |
|                                                                  | TYF<br>THI                                         | PICAL<br>CKNE | WALL<br>SS (mm)     | 5mm          |   |
|                                                                  |                                                    |               | 55 (mm)             |              |   |
| 0                                                                |                                                    |               |                     |              | / |
| ation 14.1                                                       |                                                    |               |                     |              |   |
| stics Ltd<br>dge Rd,<br>me,<br>ot                                | WYDALE PLASTICS Ltd                                |               |                     |              |   |
| et,<br>BRF<br>73212                                              | PROJECT: 28 Litre Tower   DRAWN DATE: DESIGNED BY: |               |                     |              |   |
| CS.CO.UK<br>OF WYDALE<br>E CONSENT OF<br>SE STATED.<br>IMENSIONS | 27/02/2024<br>SHEET 1 OF 1                         | REV           | SAMM<br>DRAWING NO: |              |   |
| CTURING<br>D.                                                    |                                                    | A             |                     |              | ļ |