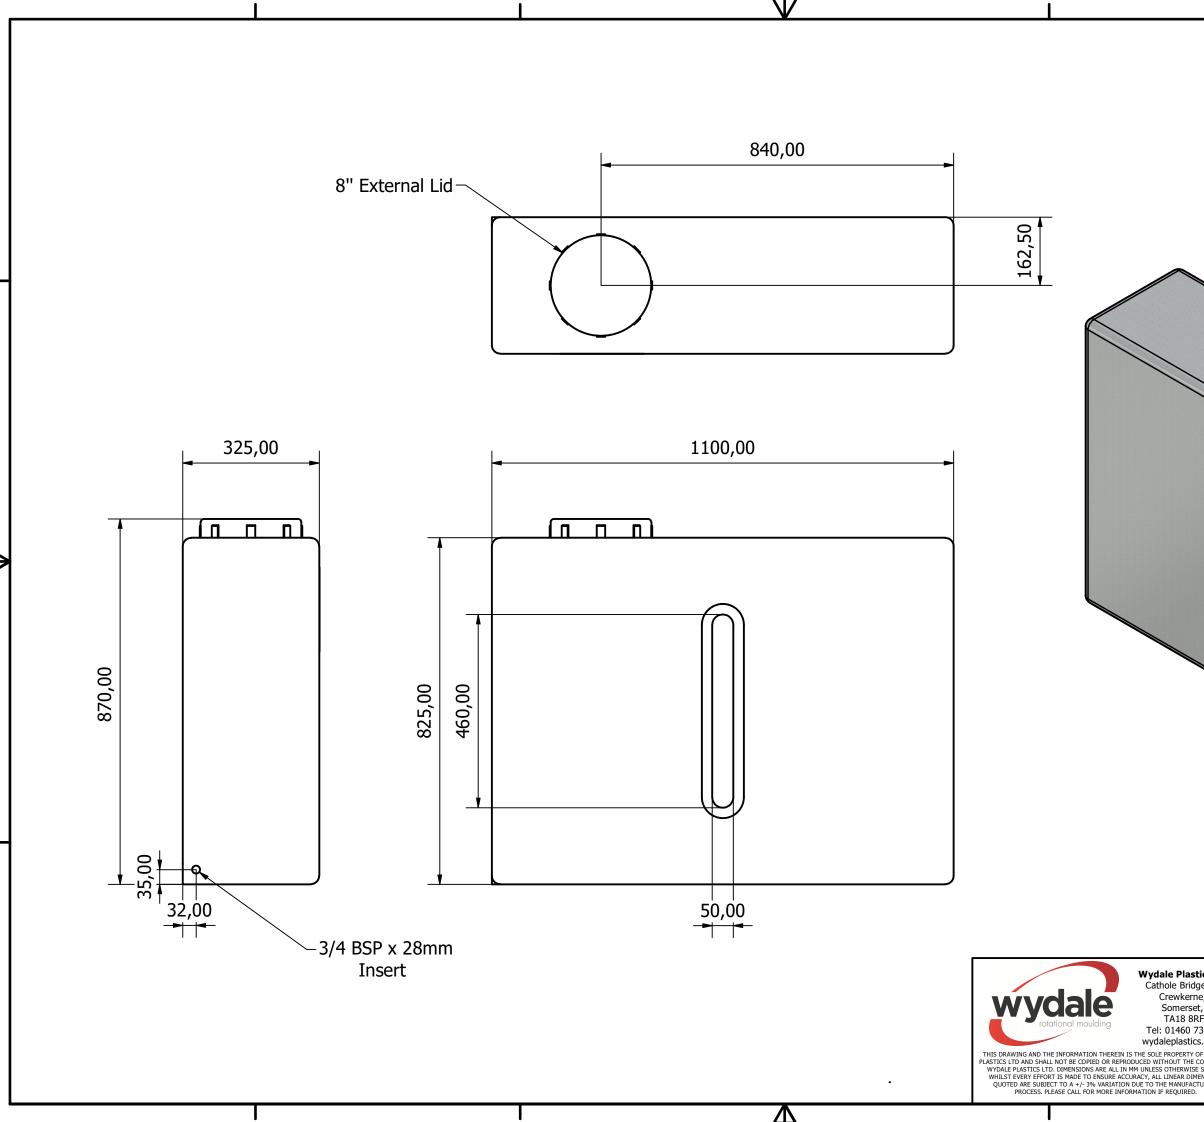

|                                                                                                                | MAT                                            | FERIA        | LS              |        | Polyethyl  | ene |   |
|----------------------------------------------------------------------------------------------------------------|------------------------------------------------|--------------|-----------------|--------|------------|-----|---|
|                                                                                                                |                                                |              | . WEIGH         | Г (kg) | 21.8       |     |   |
|                                                                                                                | TYP<br>THI                                     | ical<br>CKNE | WALL<br>SS (mm) |        | 7          |     |   |
| stics Ltd                                                                                                      | WYDALE P                                       |              | TICS Ltd        |        |            |     |   |
| dge Rd,<br>rne,                                                                                                | WYDALE PLASTICS Ltd PROJECT: 250 Litre Upright |              |                 |        |            |     |   |
| Set,<br>BRF<br>73212<br>ics.co.uk<br>Y OF WYDALE<br>E CONSENT OF<br>ISE STATED.<br>INENSIONS<br>ACTURING<br>D. | PROJECT:                                       |              | DESIGNED        | BY:    | CHECKED BY | ′:  |   |
|                                                                                                                | 05/03/2024<br>SHEET 1 OF 1                     |              | SAM<br>DRAWING  |        | €          |     |   |
|                                                                                                                |                                                |              |                 |        | -          |     | , |