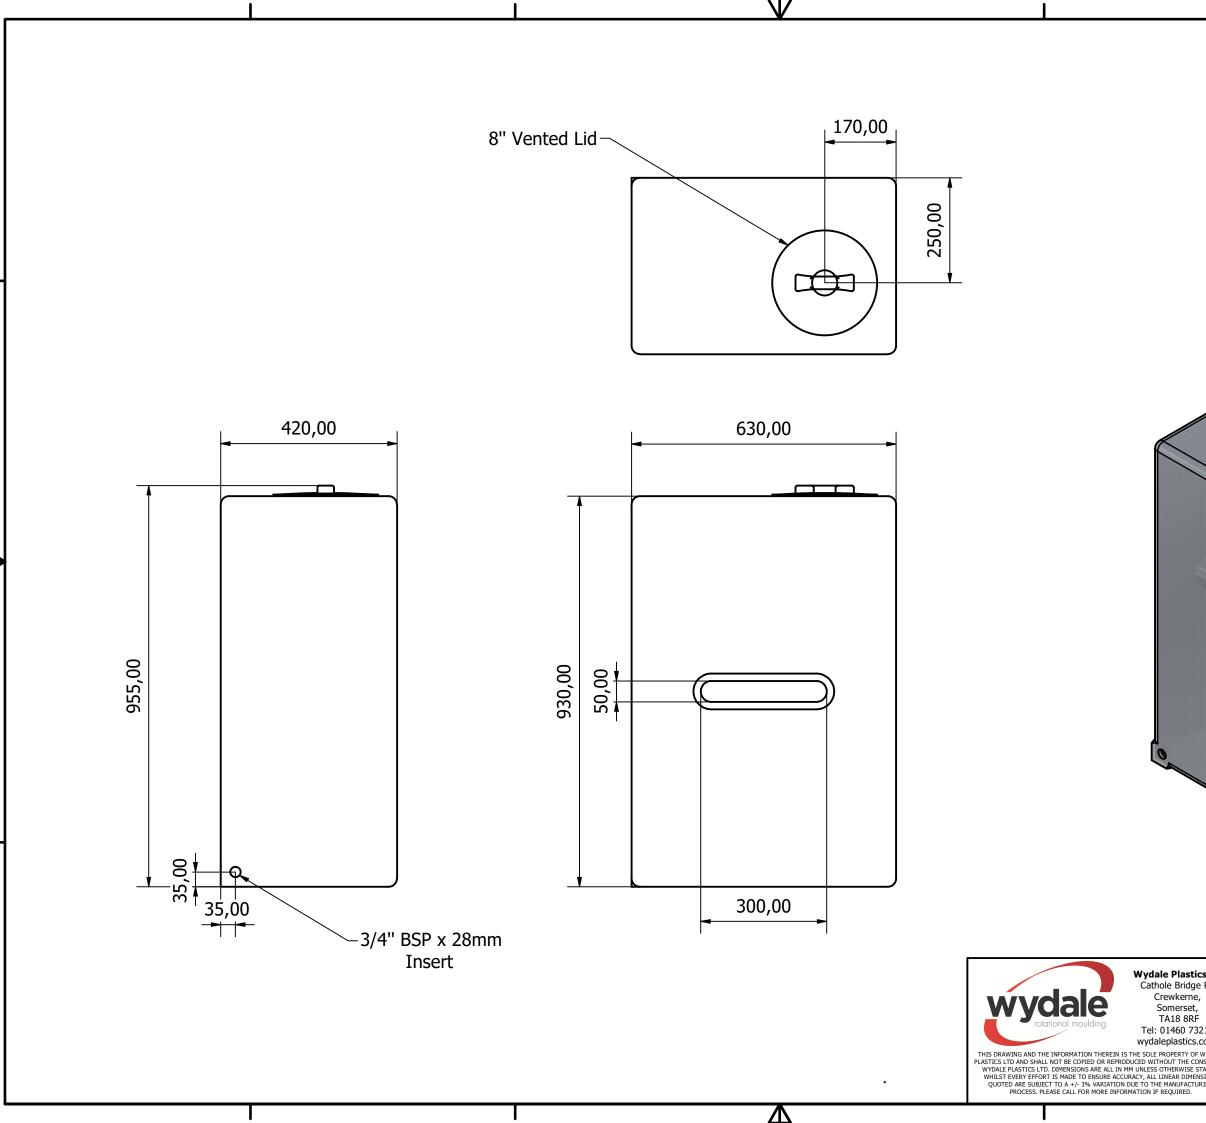

|                           |                |                      |              | _ |
|---------------------------|----------------|----------------------|--------------|---|
|                           | MATE           | RIALS                | Polyethylene |   |
|                           | NOMI           | NAL WEIGHT (kg)      | 16           |   |
|                           | TYPIC<br>THICK | AL WALL<br>NESS (mm) | 6.5          |   |
|                           |                |                      |              |   |
| <b>tics Ltd</b><br>ge Rd, | WYDALE PLA     | ASTICS Ltd           |              | 1 |
| ie,<br>it,<br>RF          | PROJECT:       | 210 Litre Tower      |              | 1 |
| 73212                     | DRAWN DATE:    | DESIGNED BY:         | CHECKED BY:  | 1 |

| 73212<br>cs.co.uk<br>of wydale<br>consent of<br>e stated.<br>tensions<br>turing | DRAWN DATE:<br>05/03/2024 |                | DESIGNED BY:<br>SAMM | CHECKED BY: |  |
|---------------------------------------------------------------------------------|---------------------------|----------------|----------------------|-------------|--|
|                                                                                 | SHEET 1 OF 1              | <sup>REV</sup> | DRAWING NO:          |             |  |