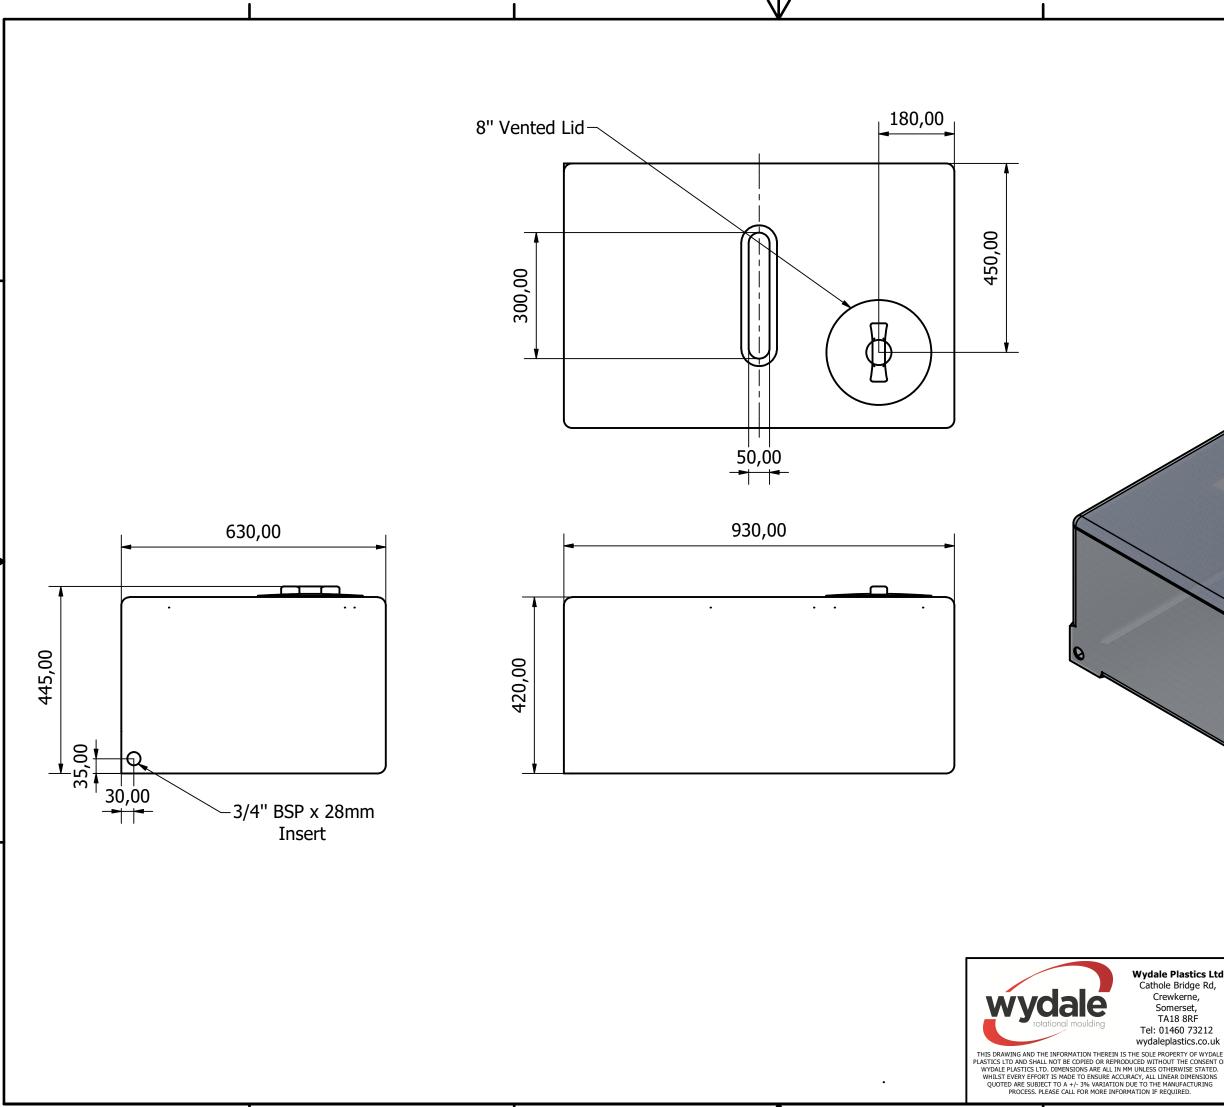

|                                  | MATERIALS                                                           |                         | Polyethylene |  |
|----------------------------------|---------------------------------------------------------------------|-------------------------|--------------|--|
|                                  | NOMINAL WEIGHT (kg)                                                 |                         | 16           |  |
|                                  | TYPI<br>THIC                                                        | CAL WALL<br>CKNESS (mm) | 4.7          |  |
|                                  |                                                                     |                         |              |  |
|                                  |                                                                     |                         |              |  |
| <b>tics Ltd</b><br>ge Rd,<br>ne, | WYDALE PLASTICS Ltd                                                 |                         |              |  |
| et,<br>RF<br>73212               | PROJECT: 210 Litre Flat Tank   DRAWN DATE: DESIGNED BY: CHECKED BY: |                         |              |  |
| OF WYDALE<br>CONSENT OF          | 04/03/2024                                                          | SAMM                    |              |  |
| E STATED.<br>IENSIONS<br>TURING  | SHEET 1 OF 1                                                        | REV DRAWING NO:         | $\square$    |  |