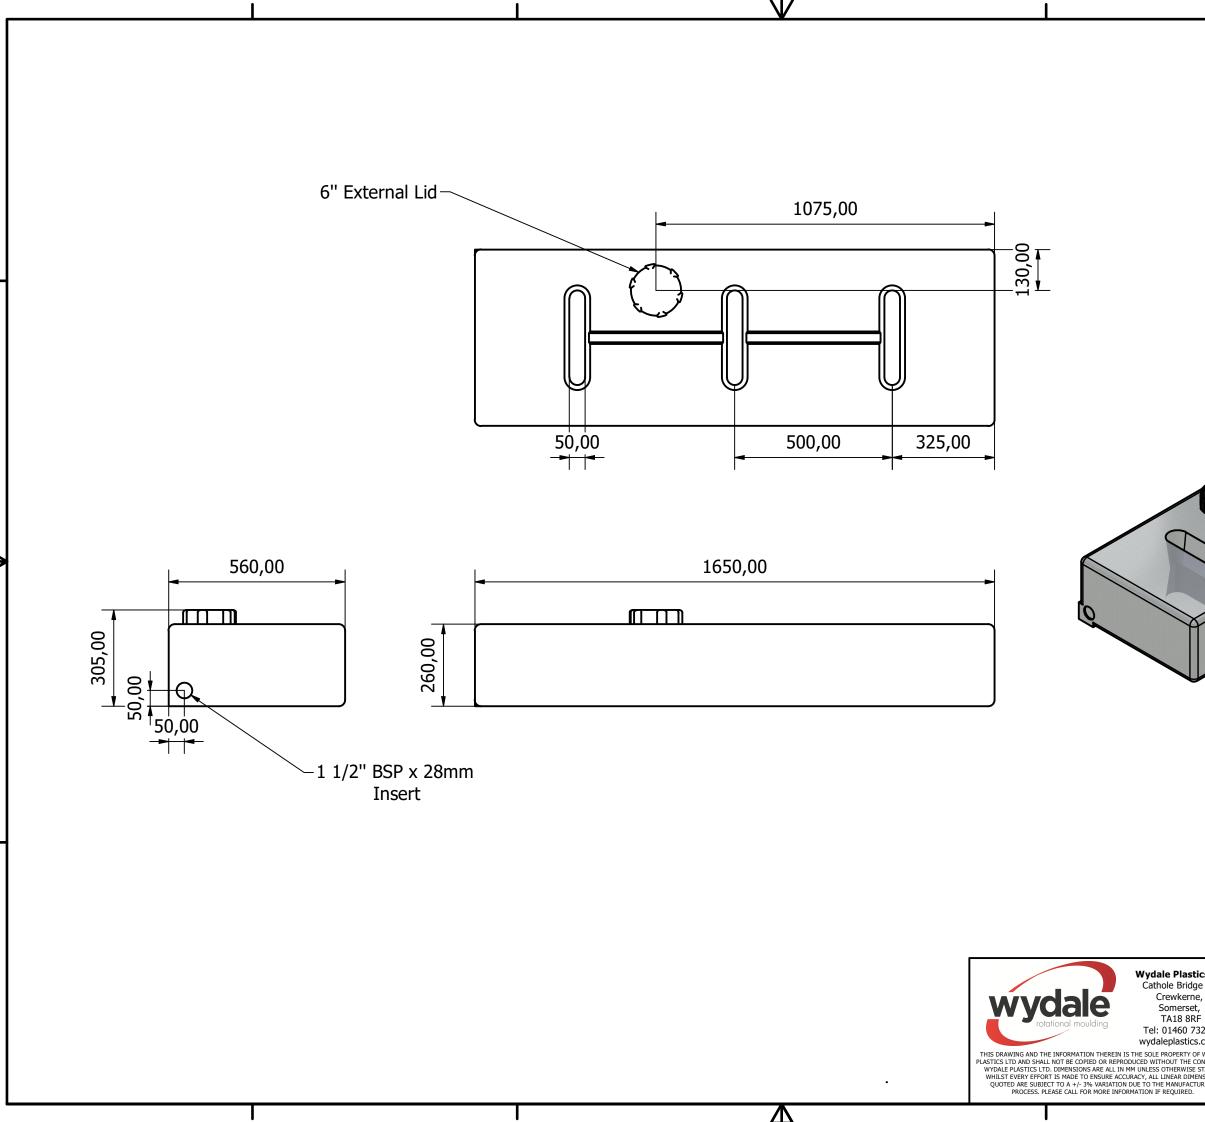

|                                                                                       | MA                         | TERIA         | LS                                | Polyethylene |  |
|---------------------------------------------------------------------------------------|----------------------------|---------------|-----------------------------------|--------------|--|
|                                                                                       |                            |               | _ WEIGHT (kg)                     | 23           |  |
|                                                                                       | TYF<br>THI                 | PICAL<br>CKNE | WALL<br>SS (mm)                   | 7.1          |  |
| tics Ltd                                                                              | WYDALE F                   |               | TICS I td                         |              |  |
| ge Rd,<br>e,                                                                          |                            |               |                                   | o Elat       |  |
| t,<br>F<br>3212<br>s.co.uk<br>of wydale<br>consent of<br>stated.<br>ensions<br>furing | DRAWN DATE:                |               | 200 Litre Slimlin<br>DESIGNED BY: | CHECKED BY:  |  |
|                                                                                       | 04/03/2024<br>SHEET 1 OF 1 | REV<br>A      | SAMM<br>DRAWING NO:               |              |  |
|                                                                                       |                            |               |                                   | `            |  |