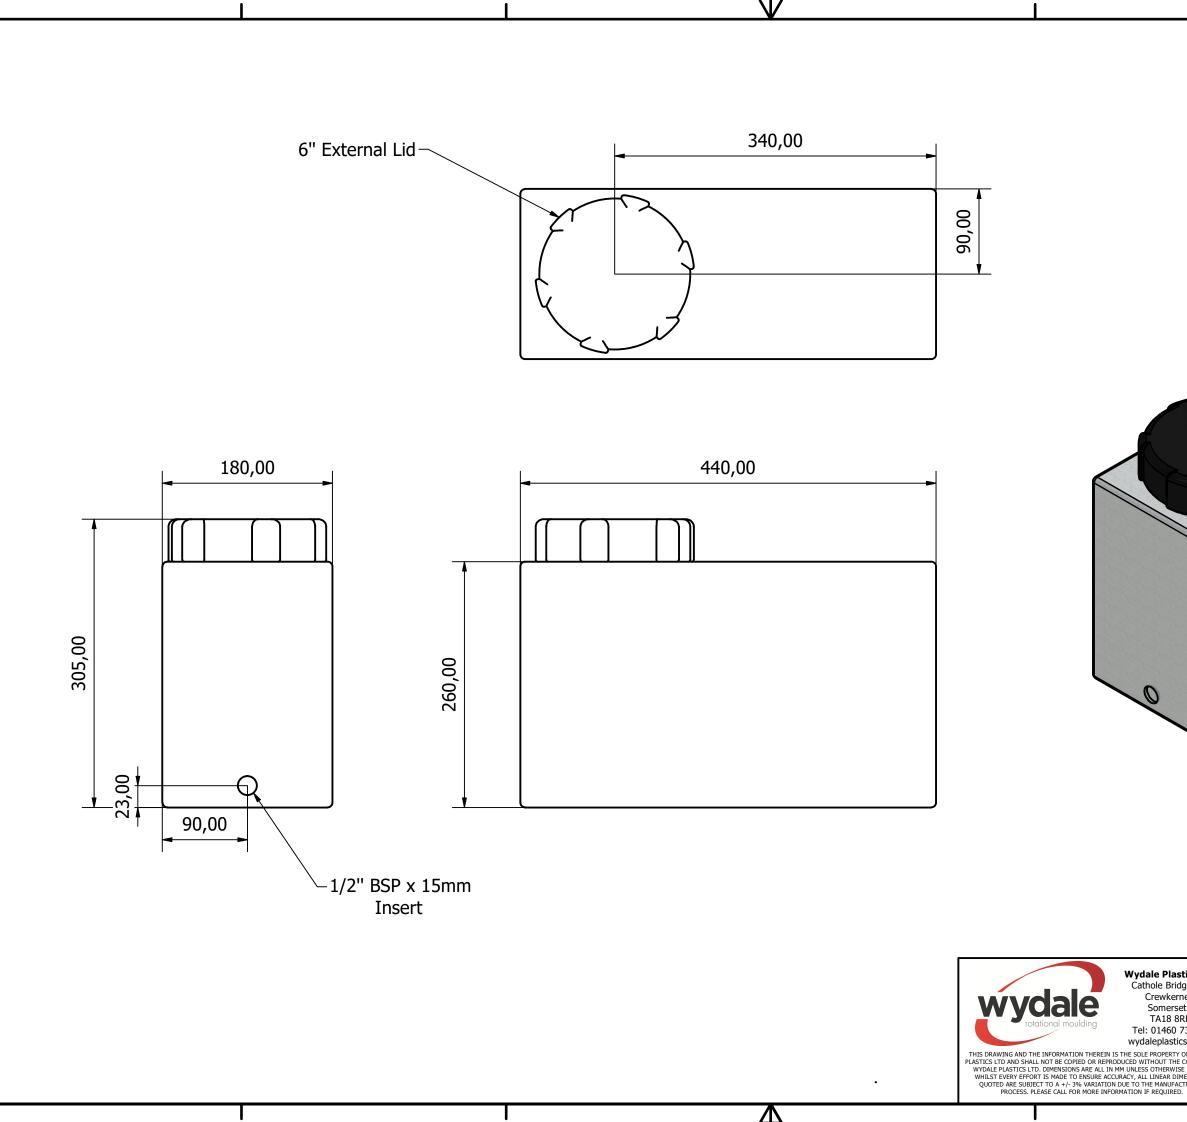

|                                                                              |                           | 1                              |                      |                                       |
|------------------------------------------------------------------------------|---------------------------|--------------------------------|----------------------|---------------------------------------|
|                                                                              | MATERIA                   |                                | ILS                  | Polyethylene                          |
| L                                                                            |                           | NOMINAL WEIGHT (kg)            |                      | 2kg                                   |
|                                                                              |                           | TYPICAL WALL<br>THICKNESS (mm) |                      | 4mm                                   |
|                                                                              |                           |                                |                      |                                       |
| stics Ltd                                                                    | WYDALE PLASTICS Ltd       |                                |                      |                                       |
| idge Rd,<br>rrne,<br>set,                                                    | PROJECT: 18L Upright Tank |                                |                      |                                       |
| 8RF<br>73212<br>cics.co.uk                                                   | DRAWN DATE:<br>26/02/2024 |                                | DESIGNED BY:<br>SAMM | CHECKED BY:                           |
| Y OF WYDALE<br>IE CONSENT OF<br>ISE STATED.<br>DIMENSIONS<br>ACTURING<br>ED. | SHEET 1 OF 1              | REV                            | DRAWING NO:          | $\bigcirc \bigcirc \bigcirc \bigcirc$ |
|                                                                              |                           | <u> </u>                       |                      | $\rightarrow$                         |