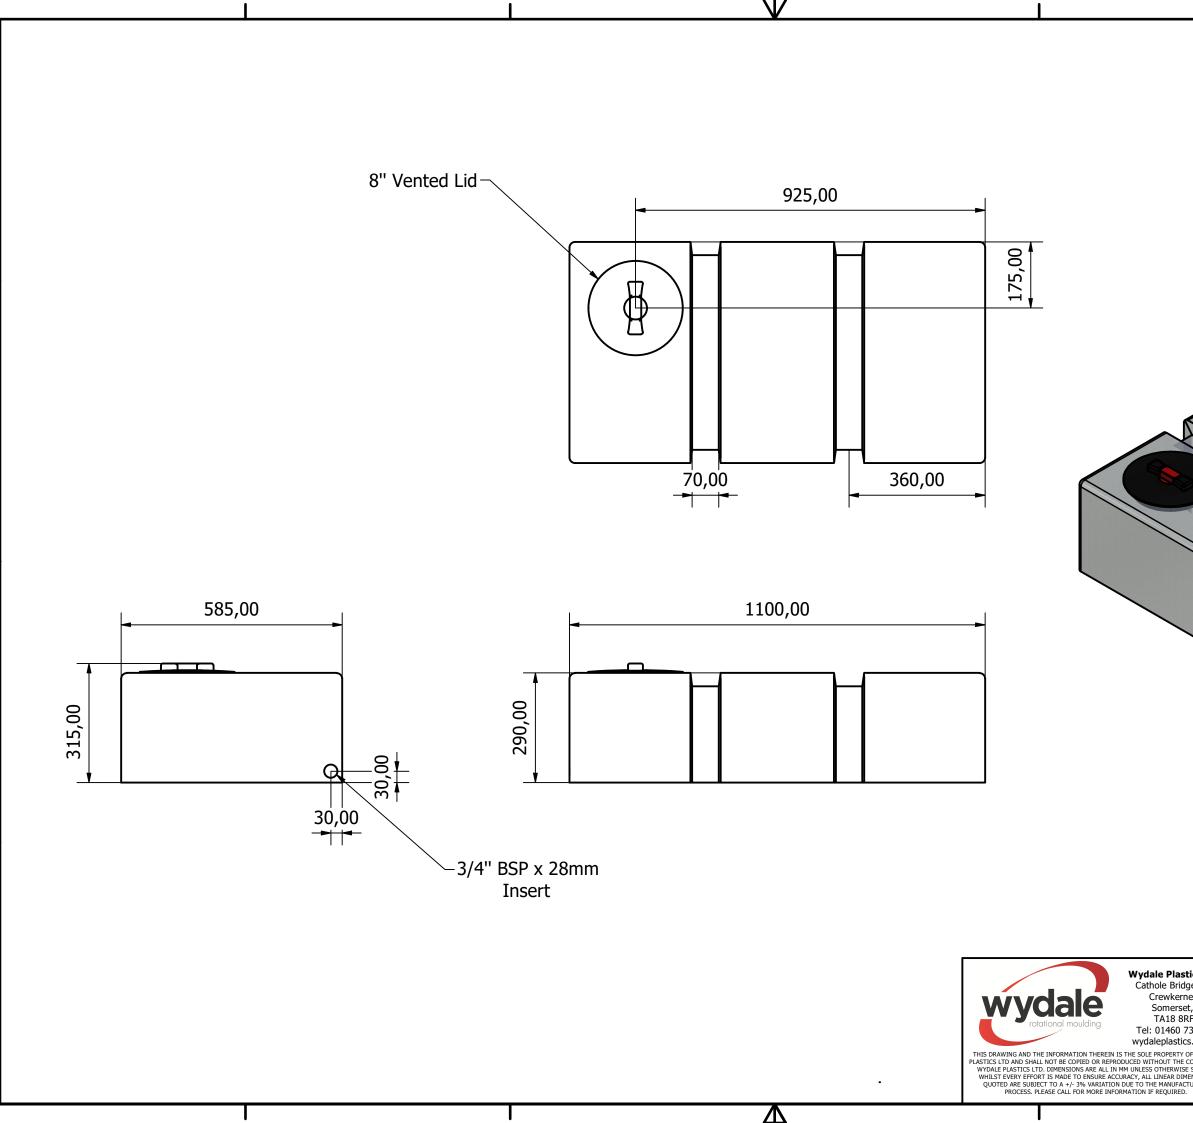

|                                                                                                                                                       |                            |              |                     | -           |              |  |
|-------------------------------------------------------------------------------------------------------------------------------------------------------|----------------------------|--------------|---------------------|-------------|--------------|--|
|                                                                                                                                                       | MATERIA                    |              | LS                  | Ро          | Polyethylene |  |
|                                                                                                                                                       |                            |              | . WEIGHT (kg)       | 14          |              |  |
|                                                                                                                                                       | TYP<br>THI                 | ical<br>Ckne | WALL<br>SS (mm)     | 6.          | 5.2          |  |
|                                                                                                                                                       | WYDALE P                   |              | TICS Ltd            |             |              |  |
| Istics Ltd<br>idge Rd,<br>rne,<br>set,<br>BRF<br>73212<br>rics.co.uk<br>Y OF WYDALE<br>IE CONSENT OF<br>ISSE STATED.<br>IMENSIONS<br>ActruRING<br>ED. | WYDALE PLASTICS Ltd        |              |                     |             |              |  |
|                                                                                                                                                       | DRAWN DATE:                |              | 155 Litre Flat Ta   | CHECKED BY: |              |  |
|                                                                                                                                                       | 04/03/2024<br>SHEET 1 OF 1 | rev<br>A     | SAMM<br>DRAWING NO: |             |              |  |
|                                                                                                                                                       |                            |              |                     | _           | 2            |  |