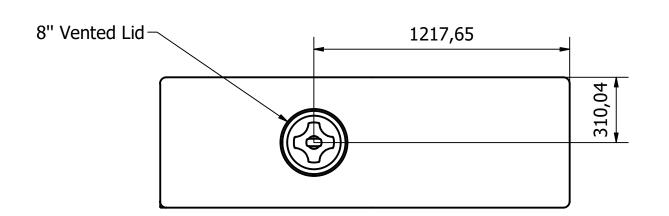

PROJECT: 1250 Litre Upright

DRAWN DATE: DESIGNED BY: CHECKED BY: SAMM

SHEET 1 OF 1 REV DRAWING NO: