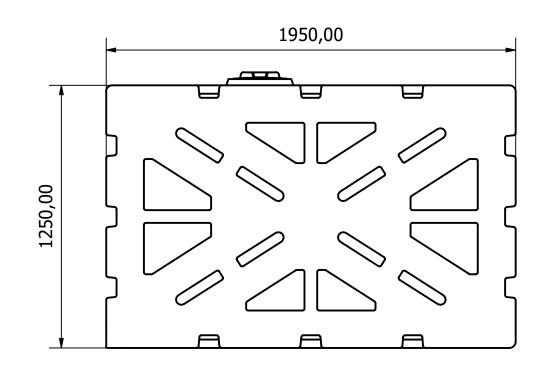

PROJECT: 1250 Litre Upright

DRAWN DATE: DESIGNED BY: CHECKED BY: SAMM

SHEET 1 OF 1 REV DRAWING NO: