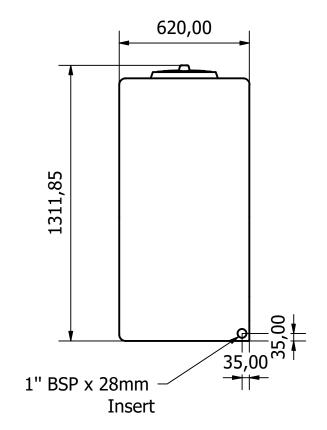

PROJECT: 1250 Litre Upright

DRAWN DATE: DESIGNED BY: CHECKED BY: SAMM

SHEET 1 OF 1 REV DRAWING NO: