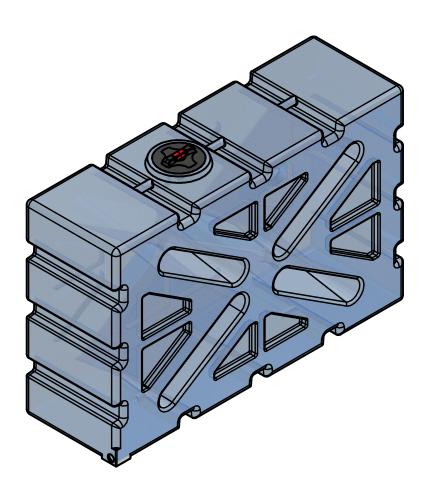

PROJECT: 1250 Litre Upright

DRAWN DATE: DESIGNED BY: CHECKED BY: SAMM

SHEET 1 OF 1 REV DRAWING NO: