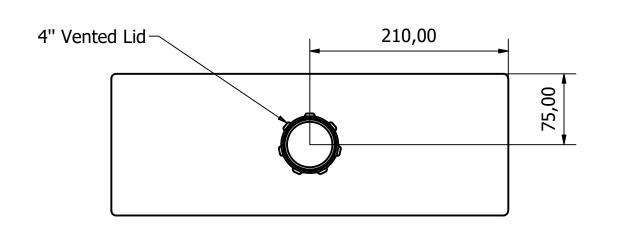

| d | WYDALE PLASTICS | I td |
|---|-----------------|------|
| - | WIDALLILASIICS  | Ltu  |

PROJECT: 12 Litre Tank

DRAWN DATE: DESIGNED BY: CHECKED BY: SAMM

SHEET 1 OF 1 REV DRAWING NO: