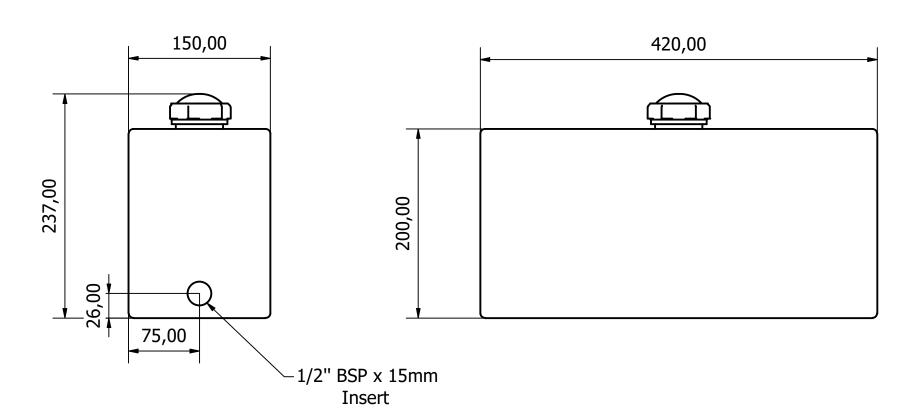

| d | WYDALE PLASTICS | I td |
|---|-----------------|------|
| - | WIDALLILASIICS  | Ltu  |

PROJECT: 12 Litre Tank

DRAWN DATE: DESIGNED BY: CHECKED BY: SAMM

SHEET 1 OF 1 REV DRAWING NO: