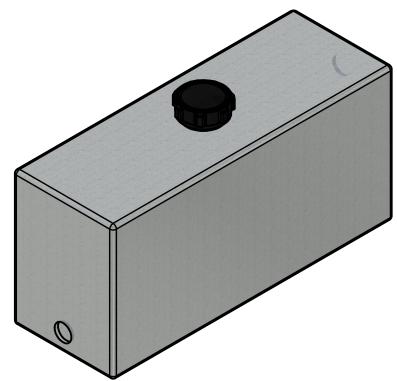

| d | WYDALE PLASTICS | I td |
|---|-----------------|------|
| - | WIDALLILASIICS  | Ltu  |

PROJECT: 12 Litre Tank

DRAWN DATE: DESIGNED BY: CHECKED BY: SAMM

SHEET 1 OF 1 REV DRAWING NO: