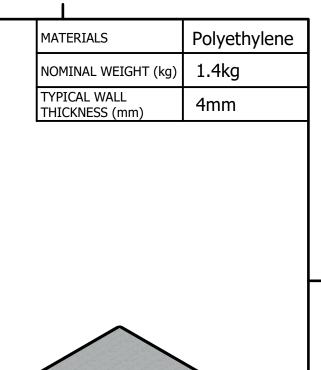

Wydale Plastics Ltd Cathole Bridge Rd, Crewkerne, Somerset,

Somerset, TA18 8RF Tel: 01460 73212 wydaleplastics.co.uk

WYUAIE PIASUCS.CO.UN
THIS DRAWING AND THE INFORMATION THEREIN IS THE SOLE PROPERTY OF WYDALE
PLASTICS LTD AND SHALL NOT BE COPIED OR REPRODUCED WITHOUT THE CONSENT O
WYDALE PLASTICS LTD. DIMENSIONS ARE ALL IN MM UNLESS OTHERWISE STATED.
WHILST EVERY EFFORT IS MADE TO ENSURE ACCURACY, ALL LINEAR DIMENSIONS
QUOTED ARE SUBJECT TO A +/- 3% VARIATION DUE TO THE MANUFACTURING
PROCESS. PLEASE CALL FOR MORE INFORMATION IF REQUIRED.