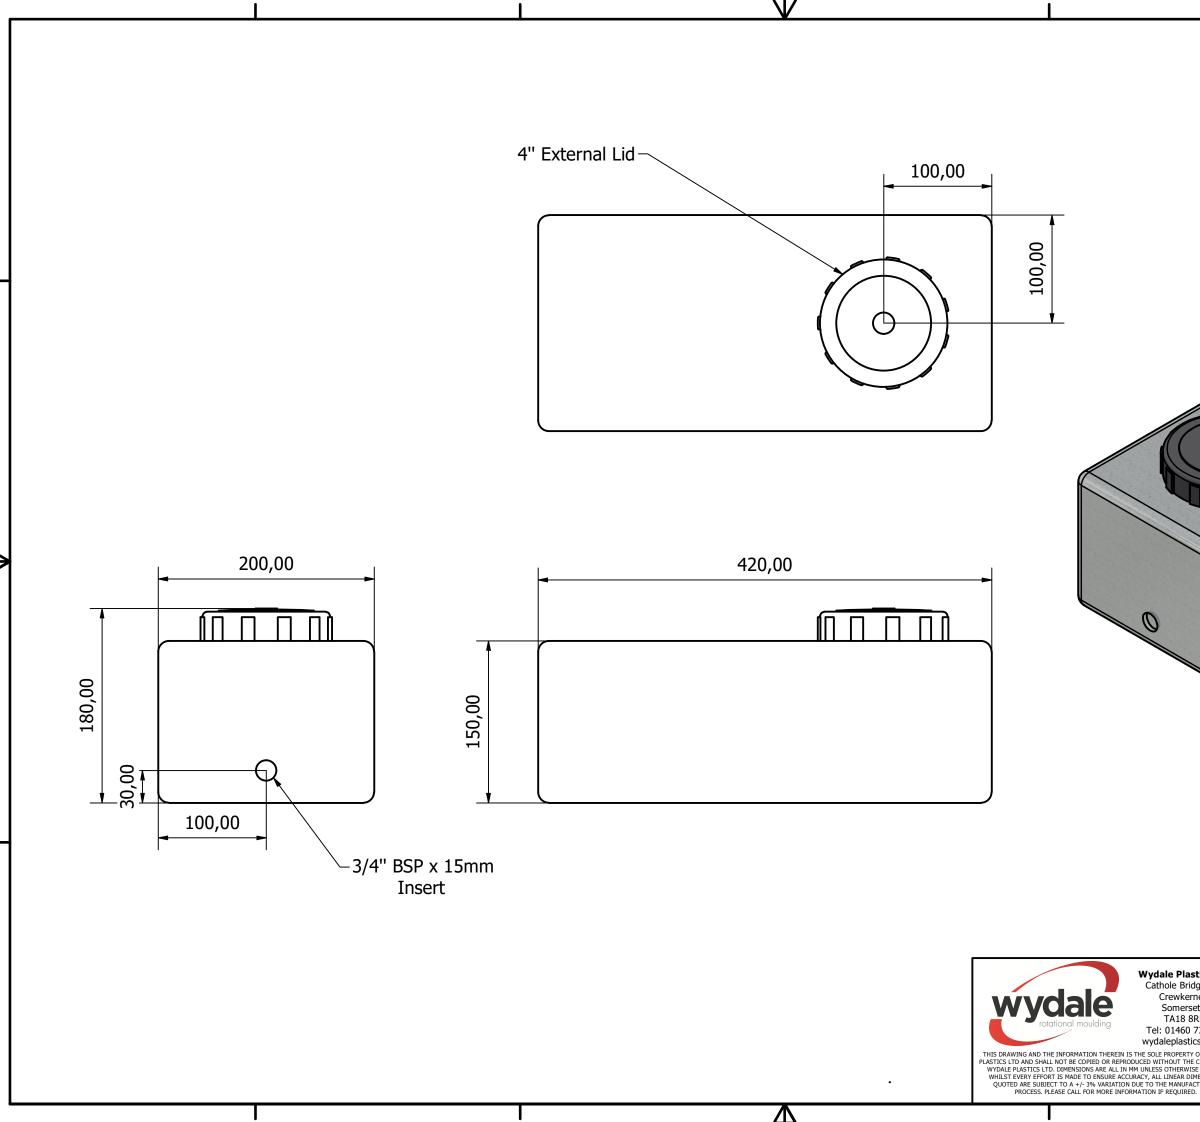

| MATERIALS                      | Polyethylene |
|--------------------------------|--------------|
| NOMINAL WEIGHT (kg)            | 4.1kg        |
| TYPICAL WALL<br>THICKNESS (mm) | 4mm          |
|                                |              |
|                                |              |
|                                |              |

| dge Rd,<br>rne,<br>set,<br>3RF<br>73212<br>ics.co.uk<br>Y of wydale<br>E consent of<br>ISE STATED. | WYDALE PLASTICS Ltd       |          |                      |             |  |
|----------------------------------------------------------------------------------------------------|---------------------------|----------|----------------------|-------------|--|
|                                                                                                    | PROJECT: 12 Litre Flat    |          |                      |             |  |
|                                                                                                    | DRAWN DATE:<br>23/02/2024 |          | DESIGNED BY:<br>SAMM | CHECKED BY: |  |
|                                                                                                    | SHEET 1 OF 1              | rev<br>A | DRAWING NO:          |             |  |
|                                                                                                    |                           |          |                      |             |  |