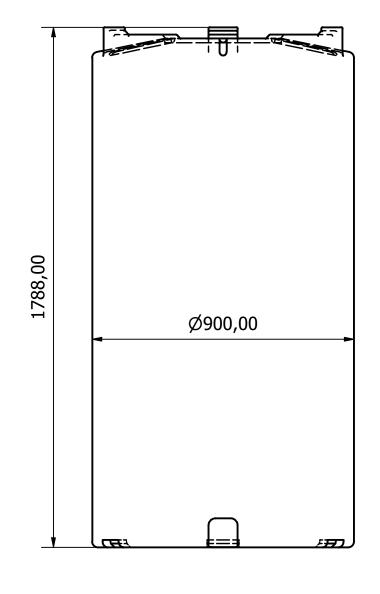

| MATERIALS                      | Polyethylene |
|--------------------------------|--------------|
| NOMINAL WEIGHT (kg)            | 36           |
| TYPICAL WALL<br>THICKNESS (mm) | -            |

Wydale Plastics Ltd Cathole Bridge Rd, Crewkerne,