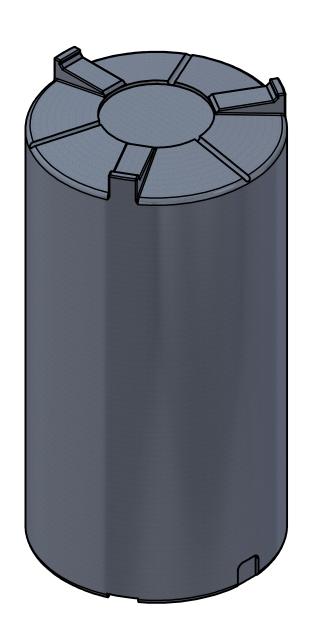

|  | WYD | MIF | PI | 1T2 | CS | I td |
|--|-----|-----|----|-----|----|------|
|--|-----|-----|----|-----|----|------|

PROJECT: 1025 Litre Round

DRAWN DATE: DESIGNED BY: CHECKED BY: SAMM

SHEET 1 OF 1 REV DRAWING NO: