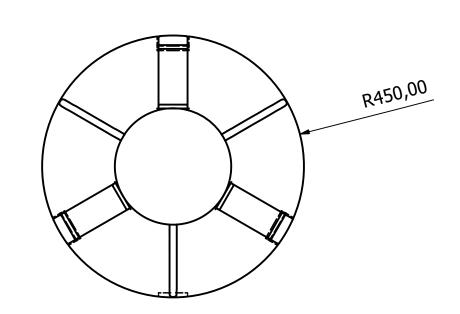

| MATERIALS                      | Polyethylene |
|--------------------------------|--------------|
| NOMINAL WEIGHT (kg)            | 36           |
| TYPICAL WALL<br>THICKNESS (mm) | -            |

Wydale Plastics Ltd Cathole Bridge Rd, Crewkerne,